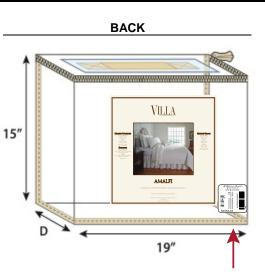

# QUILTS, QUILT SETS, COVERLETS, COVERLET SETS, BEDSPREADS 19" x 15"

Back Pocket Size: 12.25" x 12.25" Back Insert size: 12" x 12"

#### Preticket Sticker

• Lower right-hand corner on outside of vinyl bag

• Price reads horizontally

Stiffener As Needed

| BAG CODE #    | DL-NAT-19x15                                                                                                                                                                                                                                                                                                              |  |
|---------------|---------------------------------------------------------------------------------------------------------------------------------------------------------------------------------------------------------------------------------------------------------------------------------------------------------------------------|--|
| SIZE          | 19" x 15" x Gusset, Thread to Thread                                                                                                                                                                                                                                                                                      |  |
| POCKETS       | FRONT (non-zipper side): 6.25" x 6.25" centered                                                                                                                                                                                                                                                                           |  |
|               | 4.375" From Bottom; 6.375" From Right Side; Center<br>3.2 Gauge Non-Phthalate PVC                                                                                                                                                                                                                                         |  |
|               | BACK (zipper side) : 12.25" x 12.25" centered                                                                                                                                                                                                                                                                             |  |
|               | 0.875" From Bottom; 3.375" From Right Side; Center<br>3.2 Gauge Non-Phthalate PVC                                                                                                                                                                                                                                         |  |
| INSERT SIZES  | FRONT: 6" x 6"                                                                                                                                                                                                                                                                                                            |  |
|               | BACK: 12" x 12"                                                                                                                                                                                                                                                                                                           |  |
| BODY          | All Panels: 6.0 Gauge Non-Phthalate PVC                                                                                                                                                                                                                                                                                   |  |
| TRIM          | 2 Panel Construction<br>Trim: Cotton Twill Fabric; NATURAL (PMS #12-0703 TCX)                                                                                                                                                                                                                                             |  |
| THREAD        | On Trim: 40/2 Polyester Thread, NATURAL (PMS #12-0703 TCX)                                                                                                                                                                                                                                                                |  |
| ZIPPER        | #5 Filament Zipper (PMS #12-0703 TCX) NATURAL; On top panel                                                                                                                                                                                                                                                               |  |
| SLIDER / PULL | 1 Piece #5 Slider With POM Pull; NATURAL (PMS #12-0703 TCX)                                                                                                                                                                                                                                                               |  |
| HANDLE        | Top Panel:1 Piece cotton twill fabric NATURAL (PMS #12-0703 TCX) Strap Handle; 12" x 2"; Center of top panel;<br>Double layer twill cotton with 8G clear PVC inside, go through die cut holes (with heat seal seams) on top, sewn with<br>"X" stitches under top panel, have PVC reinforcement under center of top panel. |  |
| GUSSET        | Vendor determines gusset size                                                                                                                                                                                                                                                                                             |  |