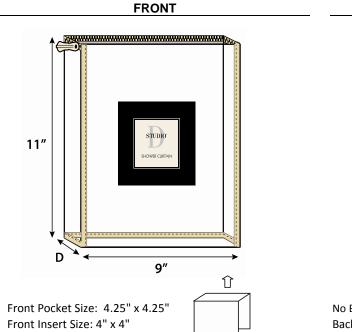

# SHOWER CURTAINS 9" x 11"

## FRONT

Front Pocket Size: 4.25" x 4.25" Front Insert Size: 4" x 4"

Stiffener Required

No Back Pocket Back Insert Size: 8.5" x 10"

### Preticket Sticker

 Lower right-hand corner on outside of vinyl bag

• Price reads horizontally

| BAG CODE #    | DL-NAT-9x11                                                                       |
|---------------|-----------------------------------------------------------------------------------|
| SIZE          | 9" x 11" x Gusset, Thread to Thread                                               |
| POCKET(S)     | FRONT (non-zipper side): 4.25" x 4.25" centered                                   |
|               | 3.375" From Bottom; 2.375" From Right Side; Center<br>3.2 Gauge Non-Phthalate PVC |
|               | BACK (zipper side) No Pocket                                                      |
| INSERT SIZES  | FRONT: 4" x 4"                                                                    |
|               | BACK: 8.5" X 10"                                                                  |
| BODY          | All Panels: 6.0 Gauge Non-Phthalate PVC                                           |
| TRIM          | 2 Panel Construction<br>Trim: Cotton Twill Fabric; NATURAL (PMS #12-0703 TCX)     |
| THREAD        | On Trim: 40/2 Polyester Thread, NATURAL (PMS #12-0703 TCX)                        |
| ZIPPER        | 3# Filament Zipper (PMS #12-0703 TCX) NATURAL; On Top Panel                       |
| SLIDER / PULL | 1 Piece #3 Slider With POM Pull; NATURAL (PMS #12-0703 TCX)                       |
| GUSSET        | Vendor determines gusset size                                                     |