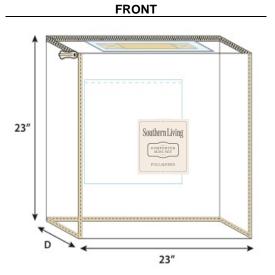

## COMFORTERS, COMFORTER SETS 23" x 23"

Front Pocket Size: 6.25" x 6.25" Front Insert Size: 6" x 6" Back Pocket Size: 14.25" x 14.25" Back Insert Size: 14" x 14"

#### Preticket Sticker

Lower right-hand corner on outside of vinyl bag
Price reads horizontally

| BAG CODE #    | DL-NAT-23x23                                                                                                                                                                                                                                                                                                                                                         |  |
|---------------|----------------------------------------------------------------------------------------------------------------------------------------------------------------------------------------------------------------------------------------------------------------------------------------------------------------------------------------------------------------------|--|
| SIZE          | 23" x 23" x Gusset, Thread to Thread                                                                                                                                                                                                                                                                                                                                 |  |
| POCKETS       | FRONT (non-zipper side): 6.25" x 6.25" centered                                                                                                                                                                                                                                                                                                                      |  |
|               | 8.375" From Bottom; 8.375" From Right Side; Center<br>3.2 Gauge Non-Phthalate PVC                                                                                                                                                                                                                                                                                    |  |
|               | BACK (zipper side) : 14.25" x 14.25" centered                                                                                                                                                                                                                                                                                                                        |  |
|               | 3.875" From Bottom; 4.375" From Right Side; Center<br>3.2 Gauge Non-Phthalate PVC                                                                                                                                                                                                                                                                                    |  |
| INSERT SIZES  | FRONT: 6" x 6"                                                                                                                                                                                                                                                                                                                                                       |  |
|               | BACK: 14" x 14"                                                                                                                                                                                                                                                                                                                                                      |  |
| BODY          | All Panels: 6.0 Gauge Non-Phthalate PVC                                                                                                                                                                                                                                                                                                                              |  |
| TRIM          | 2 Panel Construction<br>Trim: Cotton Twill Fabric; NATURAL (PMS #12-0703 TCX)                                                                                                                                                                                                                                                                                        |  |
| THREAD        | On Trim: 40/2 Polyester Thread, NATURAL (PMS #12-0703 TCX)                                                                                                                                                                                                                                                                                                           |  |
| ZIPPER        | 5# Filament Zipper (PMS #12-0703 TCX) NATURAL; On Top Panel                                                                                                                                                                                                                                                                                                          |  |
| SLIDER / PULL | 1 Piece #5 Slider With POM Pull; NATURAL (PMS #12-0703 TCX)                                                                                                                                                                                                                                                                                                          |  |
| HANDLE        | Top Panel:1 Piece cotton twill fabric NATURAL (PMS #12-0703 TCX) Strap Handle; 12" x 2"; Center of top panel;<br>Double layer twill cotton with 8G clear PVC inside, go through die cut holes (with heat seal seams) on top, sewn with<br>"X" stitches under top panel, have PVC reinforcement under center of top panel. Heat seal all around reinforcement<br>PVC. |  |
| GUSSET        | Vendor determines gusset size                                                                                                                                                                                                                                                                                                                                        |  |