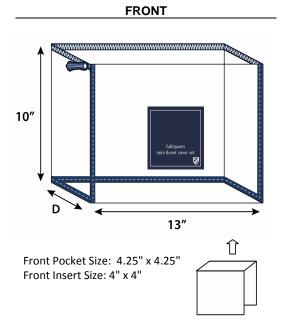

# DUVETS, DUVET SETS 13" x 10"

### FRONT

Front Pocket Size: 4.25" x 4.25" Front Insert Size: 4" x 4"

**Stiffener Requirec** 

10"

BACK

No Back Pocket Back Insert size: 12" x 9"

#### Preticket Sticker

- Lower right-hand corner on outside of vinyl bag
- Price reads horizontally

| BAG CODE #    | DL-NAT-13x10                                                                      |  |
|---------------|-----------------------------------------------------------------------------------|--|
| SIZE          | 13" x 10" x Gusset, Thread to Thread                                              |  |
| POCKET(S)     | FRONT (non-zipper side): 4.25" x 4.25" centered                                   |  |
|               | 2.875" From Bottom; 4.375" From Right Side; Center<br>3.2 Gauge Non-Phthalate PVC |  |
|               | BACK (zipper side) No Pocket                                                      |  |
| INSERT SIZES  | FRONT: 4" x 4"                                                                    |  |
|               | BACK: 12" x 9"                                                                    |  |
| BODY          | All Panels: 6.0 Gauge Non-Phthalate PVC                                           |  |
| TRIM          | 2 Panel Construction<br>Trim: Cotton Twill Fabric; NATURAL (PMS #12-0703 TCX)     |  |
| THREAD        | On Trim: 40/2 Polyester Thread, NATURAL (PMS #12-0703 TCX)                        |  |
| ZIPPER        | 3# Filament Zipper (PMS #12-0703 TCX) NATURAL; On Top Panel                       |  |
| SLIDER / PULL | 1 Piece #3 Slider With POM Pull; NATURAL (PMS #12-0703 TCX)                       |  |
| GUSSET        | Vendor determines gusset size                                                     |  |