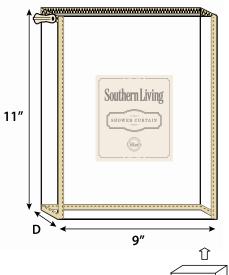

# SHOWER CURTAINS 9" x 11"

## FRONT

Front Pocket Size: 4.25" x 4.25" Front Insert Size: 4" x 4"

Stiffener Required

BACK

No Back Pocket Back Insert Size: 8.5" x 10"

### Preticket Sticker

 Lower right-hand corner on outside of vinyl bag

• Price reads horizontally

| BAG CODE #    | DL-NAT-9x11                                                                       |
|---------------|-----------------------------------------------------------------------------------|
| SIZE          | 9" x 11" x Gusset, Thread to Thread                                               |
| POCKET(S)     | FRONT (non-zipper side): 4.25" x 4.25" centered                                   |
|               | 3.375" From Bottom; 2.375" From Right Side; Center<br>3.2 Gauge Non-Phthalate PVC |
|               | BACK (zipper side) No Pocket                                                      |
| INSERT SIZES  | FRONT: 4" x 4"                                                                    |
|               | BACK: 8.5" X 10"                                                                  |
| BODY          | All Panels: 6.0 Gauge Non-Phthalate PVC                                           |
| TRIM          | 2 Panel Construction<br>Trim: Cotton Twill Fabric; NATURAL (PMS #12-0703 TCX)     |
| THREAD        | On Trim: 40/2 Polyester Thread, NATURAL (PMS #12-0703 TCX)                        |
| ZIPPER        | 3# Filament Zipper (PMS #12-0703 TCX) NATURAL; On Top Panel                       |
| SLIDER / PULL | 1 Piece #3 Slider With POM Pull; NATURAL (PMS #12-0703 TCX)                       |
| GUSSET        | Vendor determines gusset size                                                     |