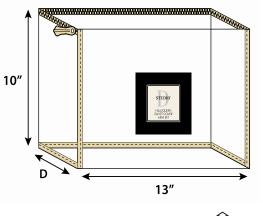

# DUVETS, DUVET SETS 13" x 10"

### FRONT

Front Pocket Size: 4.25" x 4.25" Front Insert Size: 4" x 4"

**Stiffener Requirec** 

10"

BACK

No Back Pocket Back Insert size: 12" x 9"

#### Preticket Sticker

- Lower right-hand corner on outside of vinyl bag
- Price reads horizontally

| BAG CODE #    | DL-NAT-13x10                                                                      |  |
|---------------|-----------------------------------------------------------------------------------|--|
| SIZE          | 13" x 10" x Gusset, Thread to Thread                                              |  |
| POCKET(S)     | FRONT (non-zipper side): 4.25" x 4.25" centered                                   |  |
|               | 2.875" From Bottom; 4.375" From Right Side; Center<br>3.2 Gauge Non-Phthalate PVC |  |
|               | BACK (zipper side) No Pocket                                                      |  |
| INSERT SIZES  | FRONT: 4" x 4"                                                                    |  |
|               | BACK: 12" x 9"                                                                    |  |
| BODY          | All Panels: 6.0 Gauge Non-Phthalate PVC                                           |  |
| TRIM          | 2 Panel Construction<br>Trim: Cotton Twill Fabric; NATURAL (PMS #12-0703 TCX)     |  |
| THREAD        | On Trim: 40/2 Polyester Thread, NATURAL (PMS #12-0703 TCX)                        |  |
| ZIPPER        | 3# Filament Zipper (PMS #12-0703 TCX) NATURAL; On Top Panel                       |  |
| SLIDER / PULL | 1 Piece #3 Slider With POM Pull; NATURAL (PMS #12-0703 TCX)                       |  |
| GUSSET        | Vendor determines gusset size                                                     |  |