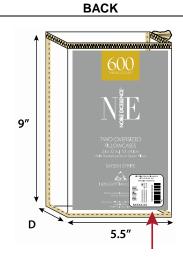

# PILLOWCASES 5.5" x 9"

## FRONT

Stiffener Required

No Back Pocket Back Insert Size: 5.25" x 8.25" • Lower right-hand corner

#### Preticket Sticker

on outside of vinyl bag • Price reads horizontally

## **BAG AND INSERT SPECS**

| BAG CODE #    | DL-NAT-5.5x9                                                                      |
|---------------|-----------------------------------------------------------------------------------|
| SIZE          | 5.5" x 9" x Gusset, Thread to Thread                                              |
| POCKET(S)     | FRONT (non-zipper side): 3.25" x 3.25" centered                                   |
|               | 2.875" From Bottom; 1.125" From Right Side; Center<br>3.2 Gauge Non-Phthalate PVC |
|               | BACK (zipper side) No Pocket                                                      |
| INSERT SIZES  | FRONT: 3" x 3"                                                                    |
|               | BACK: 5.25" x 8.25"                                                               |
| BODY          | All Panels: 6.0 Gauge Non-Phthalate PVC                                           |
| TRIM          | 2 Panel Construction<br>Trim: Cotton Twill Fabric; NATURAL (PMS #12-0703 TCX)     |
| THREAD        | On Trim: 40/2 Polyester Thread, NATURAL (PMS #12-0703 TCX)                        |
| ZIPPER        | 3# Filament Zipper (PMS #12-0703 TCX) NATURAL; On Top Panel                       |
| SLIDER / PULL | 1 Piece #3 Slider With POM Pull; NATURAL (PMS #12-0703 TCX)                       |
| GUSSET        | Vendor determines gusset size                                                     |