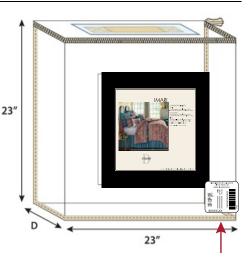

## COMFORTERS, COMFORTER SETS 23" x 23"

Front Pocket Size: 6.25" x 6.25" Front Insert Size: 6" x 6" BACK

Back Pocket Size: 14.25" x 14.25" Back Insert Size: 14" x 14"

### Preticket Sticker

Lower right-hand corner on outside of vinyl bag
Price reads horizontally

| BAG CODE #    | DL-NAT-23x23                                                                                                                                                                                                                                                                                                                                                         |  |
|---------------|----------------------------------------------------------------------------------------------------------------------------------------------------------------------------------------------------------------------------------------------------------------------------------------------------------------------------------------------------------------------|--|
| SIZE          | 23" x 23" x Gusset, Thread to Thread                                                                                                                                                                                                                                                                                                                                 |  |
| POCKETS       | FRONT (non-zipper side): 6.25" x 6.25" centered                                                                                                                                                                                                                                                                                                                      |  |
|               | 8.375" From Bottom; 8.375" From Right Side; Center<br>3.2 Gauge Non-Phthalate PVC                                                                                                                                                                                                                                                                                    |  |
|               | BACK (zipper side) : 14.25" x 14.25" centered                                                                                                                                                                                                                                                                                                                        |  |
|               | 3.875" From Bottom; 4.375" From Right Side; Center<br>3.2 Gauge Non-Phthalate PVC                                                                                                                                                                                                                                                                                    |  |
| INSERT SIZES  | FRONT: 6" x 6"                                                                                                                                                                                                                                                                                                                                                       |  |
|               | BACK: 14" x 14"                                                                                                                                                                                                                                                                                                                                                      |  |
| BODY          | All Panels: 6.0 Gauge Non-Phthalate PVC                                                                                                                                                                                                                                                                                                                              |  |
| TRIM          | 2 Panel Construction<br>Trim: Cotton Twill Fabric; NATURAL (PMS #12-0703 TCX)                                                                                                                                                                                                                                                                                        |  |
| THREAD        | On Trim: 40/2 Polyester Thread, NATURAL (PMS #12-0703 TCX)                                                                                                                                                                                                                                                                                                           |  |
| ZIPPER        | 5# Filament Zipper (PMS #12-0703 TCX) NATURAL; On Top Panel                                                                                                                                                                                                                                                                                                          |  |
| SLIDER / PULL | 1 Piece #5 Slider With POM Pull; NATURAL (PMS #12-0703 TCX)                                                                                                                                                                                                                                                                                                          |  |
| HANDLE        | Top Panel:1 Piece cotton twill fabric NATURAL (PMS #12-0703 TCX) Strap Handle; 12" x 2"; Center of top panel;<br>Double layer twill cotton with 8G clear PVC inside, go through die cut holes (with heat seal seams) on top, sewn with<br>"X" stitches under top panel, have PVC reinforcement under center of top panel. Heat seal all around reinforcement<br>PVC. |  |
| GUSSET        | Vendor determines gusset size                                                                                                                                                                                                                                                                                                                                        |  |