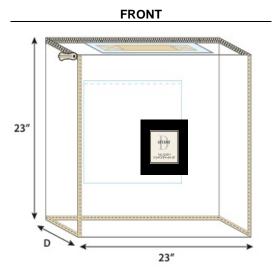

## COMFORTERS, COMFORTER SETS 23" x 23"

Front Pocket Size: 6.25" x 6.25" Front Insert Size: 6" x 6" BACK

Back Pocket Size: 14.25" x 14.25" Back Insert Size: 14" x 14"

### Preticket Sticker

Lower right-hand corner on outside of vinyl bag
Price reads horizontally

| BAG CODE #    | DL-NAT-23x23                                                                                                                                                                                                                                                                                                                                                         |  |
|---------------|----------------------------------------------------------------------------------------------------------------------------------------------------------------------------------------------------------------------------------------------------------------------------------------------------------------------------------------------------------------------|--|
| SIZE          | 23" x 23" x Gusset, Thread to Thread                                                                                                                                                                                                                                                                                                                                 |  |
| POCKETS       | FRONT (non-zipper side): 6.25" x 6.25" centered                                                                                                                                                                                                                                                                                                                      |  |
|               | 8.375" From Bottom; 8.375" From Right Side; Center<br>3.2 Gauge Non-Phthalate PVC                                                                                                                                                                                                                                                                                    |  |
|               | BACK (zipper side) : 14.25" x 14.25" centered                                                                                                                                                                                                                                                                                                                        |  |
|               | 3.875" From Bottom; 4.375" From Right Side; Center<br>3.2 Gauge Non-Phthalate PVC                                                                                                                                                                                                                                                                                    |  |
| INSERT SIZES  | FRONT: 6" x 6"                                                                                                                                                                                                                                                                                                                                                       |  |
|               | BACK: 14" x 14"                                                                                                                                                                                                                                                                                                                                                      |  |
| BODY          | All Panels: 6.0 Gauge Non-Phthalate PVC                                                                                                                                                                                                                                                                                                                              |  |
| TRIM          | 2 Panel Construction<br>Trim: Cotton Twill Fabric; NATURAL (PMS #12-0703 TCX)                                                                                                                                                                                                                                                                                        |  |
| THREAD        | On Trim: 40/2 Polyester Thread, NATURAL (PMS #12-0703 TCX)                                                                                                                                                                                                                                                                                                           |  |
| ZIPPER        | 5# Filament Zipper (PMS #12-0703 TCX) NATURAL; On Top Panel                                                                                                                                                                                                                                                                                                          |  |
| SLIDER / PULL | 1 Piece #5 Slider With POM Pull; NATURAL (PMS #12-0703 TCX)                                                                                                                                                                                                                                                                                                          |  |
| HANDLE        | Top Panel:1 Piece cotton twill fabric NATURAL (PMS #12-0703 TCX) Strap Handle; 12" x 2"; Center of top panel;<br>Double layer twill cotton with 8G clear PVC inside, go through die cut holes (with heat seal seams) on top, sewn with<br>"X" stitches under top panel, have PVC reinforcement under center of top panel. Heat seal all around reinforcement<br>PVC. |  |
| GUSSET        | Vendor determines gusset size                                                                                                                                                                                                                                                                                                                                        |  |