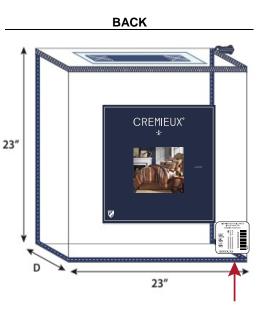

## COMFORTERS, COMFORTER SETS 23" x 23"

Front Pocket Size: 6.25" x 6.25" Front Insert Size: 6" x 6" Back Pocket Size: 14.25" x 14.25" Back Insert Size: 14" x 14"

Preticket Sticker

Lower right-hand corner on outside of vinyl bag
Price reads horizontally

| BAG CODE #    | DL-NAV-23x23                                                                                                                                                                                                                                                                                                                                                           |  |
|---------------|------------------------------------------------------------------------------------------------------------------------------------------------------------------------------------------------------------------------------------------------------------------------------------------------------------------------------------------------------------------------|--|
| SIZE          | 23" x 23" x Gusset, Thread to Thread                                                                                                                                                                                                                                                                                                                                   |  |
| POCKETS       | FRONT (non-zipper side): 6.25" x 6.25" centered                                                                                                                                                                                                                                                                                                                        |  |
|               | 8.375" From Bottom; 8.375" From Right Side; Center<br>3.2 Gauge Non-Phthalate PVC                                                                                                                                                                                                                                                                                      |  |
|               | BACK (zipper side) : 14.25" x 14.25" centered                                                                                                                                                                                                                                                                                                                          |  |
|               | 3.875" From Bottom; 4.375" From Right Side; Center<br>3.2 Gauge Non-Phthalate PVC                                                                                                                                                                                                                                                                                      |  |
| INSERT SIZES  | FRONT: 6" x 6"                                                                                                                                                                                                                                                                                                                                                         |  |
|               | BACK: 14" x 14"                                                                                                                                                                                                                                                                                                                                                        |  |
| BODY          | All Panels: 6.0 Gauge Non-Phthalate PVC                                                                                                                                                                                                                                                                                                                                |  |
| TRIM          | 2 Panel Construction<br>Trim: Cotton Twill Fabric; NAVY BLUE (PMS #19-3815 TCX)                                                                                                                                                                                                                                                                                        |  |
| THREAD        | On Trim: 40/2 Polyester Thread, NAVY BLUE (PMS #19-3815 TCX)                                                                                                                                                                                                                                                                                                           |  |
| ZIPPER        | 5# Filament Zipper (PMS #19-3815 TCX) NAVY BLUE; On top panel with PVC strips added for color protection                                                                                                                                                                                                                                                               |  |
| SLIDER / PULL | 1 Piece #5 Slider With POM Pull; NAVY BLUE (PMS #19-3815 TCX)                                                                                                                                                                                                                                                                                                          |  |
| HANDLE        | Top Panel:1 Piece cotton twill fabric NAVY BLUE (PMS #19-3815 TCX) Strap Handle; 12" x 2"; Center of top panel;<br>Double layer twill cotton with 8G clear PVC inside, go through die cut holes (with heat seal seams) on top, sewn with<br>"X" stitches under top panel, have PVC reinforcement under center of top panel. Heat seal all around reinforcement<br>PVC. |  |
| GUSSET        | Vendor determines gusset size                                                                                                                                                                                                                                                                                                                                          |  |