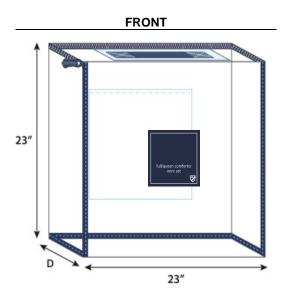

## COMFORTERS, COMFORTER SETS 23" x 23"

Front Pocket Size: 6.25" x 6.25" Front Insert Size: 6" x 6" Back Pocket Size: 14.25" x 14.25" Back Insert Size: 14" x 14"

Preticket Sticker

Lower right-hand corner on outside of vinyl bag
Price reads horizontally

| BAG CODE #    | DL-NAV-23x23                                                                                                                                                                                                                                                                                                                                                           |  |
|---------------|------------------------------------------------------------------------------------------------------------------------------------------------------------------------------------------------------------------------------------------------------------------------------------------------------------------------------------------------------------------------|--|
| SIZE          | 23" x 23" x Gusset, Thread to Thread                                                                                                                                                                                                                                                                                                                                   |  |
| POCKETS       | FRONT (non-zipper side): 6.25" x 6.25" centered                                                                                                                                                                                                                                                                                                                        |  |
|               | 8.375" From Bottom; 8.375" From Right Side; Center<br>3.2 Gauge Non-Phthalate PVC                                                                                                                                                                                                                                                                                      |  |
|               | BACK (zipper side) : 14.25" x 14.25" centered                                                                                                                                                                                                                                                                                                                          |  |
|               | 3.875" From Bottom; 4.375" From Right Side; Center<br>3.2 Gauge Non-Phthalate PVC                                                                                                                                                                                                                                                                                      |  |
| INSERT SIZES  | FRONT: 6" x 6"                                                                                                                                                                                                                                                                                                                                                         |  |
|               | BACK: 14" x 14"                                                                                                                                                                                                                                                                                                                                                        |  |
| BODY          | All Panels: 6.0 Gauge Non-Phthalate PVC                                                                                                                                                                                                                                                                                                                                |  |
| TRIM          | 2 Panel Construction<br>Trim: Cotton Twill Fabric; NAVY BLUE (PMS #19-3815 TCX)                                                                                                                                                                                                                                                                                        |  |
| THREAD        | On Trim: 40/2 Polyester Thread, NAVY BLUE (PMS #19-3815 TCX)                                                                                                                                                                                                                                                                                                           |  |
| ZIPPER        | 5# Filament Zipper (PMS #19-3815 TCX) NAVY BLUE; On top panel with PVC strips added for color protection                                                                                                                                                                                                                                                               |  |
| SLIDER / PULL | 1 Piece #5 Slider With POM Pull; NAVY BLUE (PMS #19-3815 TCX)                                                                                                                                                                                                                                                                                                          |  |
| HANDLE        | Top Panel:1 Piece cotton twill fabric NAVY BLUE (PMS #19-3815 TCX) Strap Handle; 12" x 2"; Center of top panel;<br>Double layer twill cotton with 8G clear PVC inside, go through die cut holes (with heat seal seams) on top, sewn with<br>"X" stitches under top panel, have PVC reinforcement under center of top panel. Heat seal all around reinforcement<br>PVC. |  |
| GUSSET        | Vendor determines gusset size                                                                                                                                                                                                                                                                                                                                          |  |