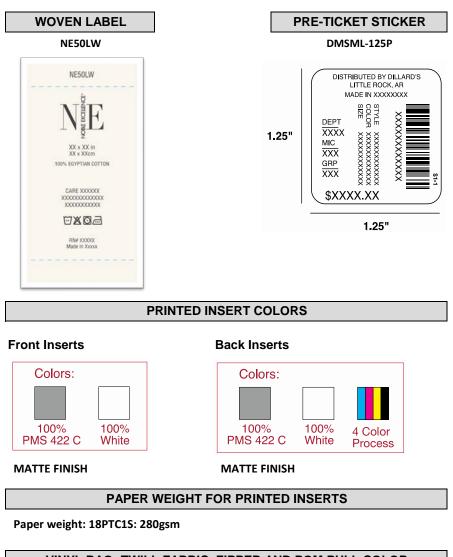

# Southern Living

All Artwork Is For Reference Only

| /EN LABEL                                                                          | PRE-TICKET STICKER |
|------------------------------------------------------------------------------------|--------------------|
| SL50LW                                                                             | SLSML-125P         |
| SL50LW<br>Southern Living<br>XX × XX in<br>XX × XX in<br>XX × XX in<br>CARE XXXXXX | 1.25"              |
| X0000000000X                                                                       | 1.25"              |
| <u> </u>                                                                           |                    |
| RN# 20000X<br>Made in Xoooor                                                       |                    |
|                                                                                    |                    |
|                                                                                    |                    |