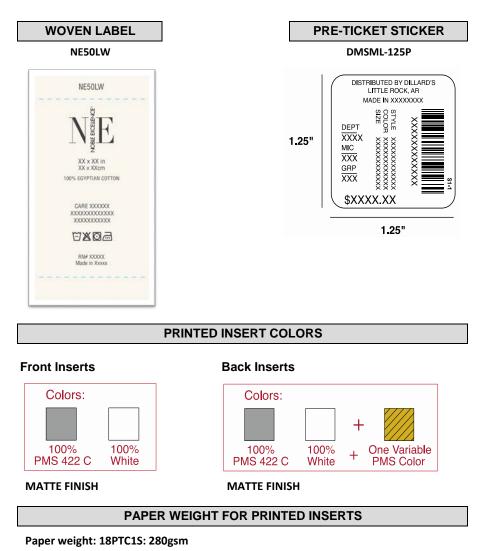

# **Noble Excellence Villa**

All Artwork Is For Reference Only

### **Back Inserts**

```
MATTE FINISH
```

MATTE FINISH

## PAPER WEIGHT FOR PRINTED INSERTS

Paper weight: 18PTC1S: 280gsm

## VINYL BAG: TWILL FABRIC, ZIPPER AND POM PULL COLOR