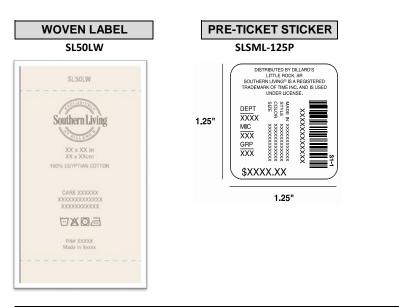

# Southern Living

All Artwork Is For Reference Only

| /EN LABEL                                                                          | PRE-TICKET STICKER |
|------------------------------------------------------------------------------------|--------------------|
| SL50LW                                                                             | SLSML-125P         |
| SL50LW<br>Southern Living<br>XX × XX in<br>XX × XX in<br>XX × XX in<br>CARE XXXXXX | 1.25"              |
| X0000000000X                                                                       | 1.25"              |
| <u> </u>                                                                           |                    |
| RN# 20000X<br>Made in Xoooor                                                       |                    |
|                                                                                    |                    |
|                                                                                    |                    |