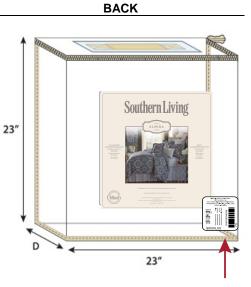

## COMFORTERS, COMFORTER SETS 23" x 23"

Front Pocket Size: 6.25" x 6.25" Front Insert Size: 6" x 6" Back Pocket Size: 14.25" x 14.25" Back Insert Size: 14" x 14"

#### Preticket Sticker

Lower right-hand corner on outside of vinyl bag
Price reads horizontally

| BAG CODE #    | DL-NAT-23x23                                                                                                                                                                                                                                                                                                                                                         |  |
|---------------|----------------------------------------------------------------------------------------------------------------------------------------------------------------------------------------------------------------------------------------------------------------------------------------------------------------------------------------------------------------------|--|
| SIZE          | 23" x 23" x Gusset, Thread to Thread                                                                                                                                                                                                                                                                                                                                 |  |
| POCKETS       | FRONT (non-zipper side): 6.25" x 6.25" centered                                                                                                                                                                                                                                                                                                                      |  |
|               | 8.375" From Bottom; 8.375" From Right Side; Center<br>3.2 Gauge Non-Phthalate PVC                                                                                                                                                                                                                                                                                    |  |
|               | BACK (zipper side) : 14.25" x 14.25" centered                                                                                                                                                                                                                                                                                                                        |  |
|               | 3.875" From Bottom; 4.375" From Right Side; Center<br>3.2 Gauge Non-Phthalate PVC                                                                                                                                                                                                                                                                                    |  |
| INSERT SIZES  | FRONT: 6" x 6"                                                                                                                                                                                                                                                                                                                                                       |  |
|               | BACK: 14" x 14"                                                                                                                                                                                                                                                                                                                                                      |  |
| BODY          | All Panels: 6.0 Gauge Non-Phthalate PVC                                                                                                                                                                                                                                                                                                                              |  |
| TRIM          | 2 Panel Construction<br>Trim: Cotton Twill Fabric; NATURAL (PMS #12-0703 TCX)                                                                                                                                                                                                                                                                                        |  |
| THREAD        | On Trim: 40/2 Polyester Thread, NATURAL (PMS #12-0703 TCX)                                                                                                                                                                                                                                                                                                           |  |
| ZIPPER        | 5# Filament Zipper (PMS #12-0703 TCX) NATURAL; On Top Panel                                                                                                                                                                                                                                                                                                          |  |
| SLIDER / PULL | 1 Piece #5 Slider With POM Pull; NATURAL (PMS #12-0703 TCX)                                                                                                                                                                                                                                                                                                          |  |
| HANDLE        | Top Panel:1 Piece cotton twill fabric NATURAL (PMS #12-0703 TCX) Strap Handle; 12" x 2"; Center of top panel;<br>Double layer twill cotton with 8G clear PVC inside, go through die cut holes (with heat seal seams) on top, sewn with<br>"X" stitches under top panel, have PVC reinforcement under center of top panel. Heat seal all around reinforcement<br>PVC. |  |
| GUSSET        | Vendor determines gusset size                                                                                                                                                                                                                                                                                                                                        |  |