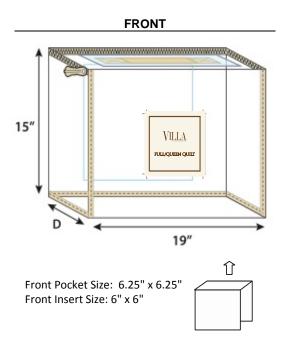

# QUILTS, QUILT SETS, COVERLETS, COVERLET SETS, BEDSPREADS 19" x 15"

Back Pocket Size: 12.25" x 12.25" Back Insert size: 12" x 12"

#### Preticket Sticker

• Lower right-hand corner on outside of vinyl bag

• Price reads horizontally

Stiffener As Needed

| BAG CODE #    | DL-NAT-19x15                                                                                                                                                                                                                                                                                                              |  |
|---------------|---------------------------------------------------------------------------------------------------------------------------------------------------------------------------------------------------------------------------------------------------------------------------------------------------------------------------|--|
| SIZE          | 19" x 15" x Gusset, Thread to Thread                                                                                                                                                                                                                                                                                      |  |
| POCKETS       | FRONT (non-zipper side): 6.25" x 6.25" centered                                                                                                                                                                                                                                                                           |  |
|               | 4.375" From Bottom; 6.375" From Right Side; Center<br>3.2 Gauge Non-Phthalate PVC                                                                                                                                                                                                                                         |  |
|               | BACK (zipper side) : 12.25" x 12.25" centered                                                                                                                                                                                                                                                                             |  |
|               | 0.875" From Bottom; 3.375" From Right Side; Center<br>3.2 Gauge Non-Phthalate PVC                                                                                                                                                                                                                                         |  |
| INSERT SIZES  | FRONT: 6" x 6"                                                                                                                                                                                                                                                                                                            |  |
|               | BACK: 12" x 12"                                                                                                                                                                                                                                                                                                           |  |
| BODY          | All Panels: 6.0 Gauge Non-Phthalate PVC                                                                                                                                                                                                                                                                                   |  |
| TRIM          | 2 Panel Construction<br>Trim: Cotton Twill Fabric; NATURAL (PMS #12-0703 TCX)                                                                                                                                                                                                                                             |  |
| THREAD        | On Trim: 40/2 Polyester Thread, NATURAL (PMS #12-0703 TCX)                                                                                                                                                                                                                                                                |  |
| ZIPPER        | #5 Filament Zipper (PMS #12-0703 TCX) NATURAL; On top panel                                                                                                                                                                                                                                                               |  |
| SLIDER / PULL | 1 Piece #5 Slider With POM Pull; NATURAL (PMS #12-0703 TCX)                                                                                                                                                                                                                                                               |  |
| HANDLE        | Top Panel:1 Piece cotton twill fabric NATURAL (PMS #12-0703 TCX) Strap Handle; 12" x 2"; Center of top panel;<br>Double layer twill cotton with 8G clear PVC inside, go through die cut holes (with heat seal seams) on top, sewn with<br>"X" stitches under top panel, have PVC reinforcement under center of top panel. |  |
| GUSSET        | Vendor determines gusset size                                                                                                                                                                                                                                                                                             |  |