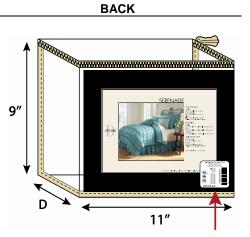

# SHOWER CURTAINS 9" x 11"

## FRONT

Front Pocket Size: 4.25" x 4.25" Front Insert Size: 4" x 4"

Stiffener Required

BACK

No Back Pocket Back Insert Size: 8.5" x 10"

### Preticket Sticker

 Lower right-hand corner on outside of vinyl bag

• Price reads horizontally

| BAG CODE #    | DL-NAT-9x11                                                                       |
|---------------|-----------------------------------------------------------------------------------|
| SIZE          | 9" x 11" x Gusset, Thread to Thread                                               |
| POCKET(S)     | FRONT (non-zipper side): 4.25" x 4.25" centered                                   |
|               | 3.375" From Bottom; 2.375" From Right Side; Center<br>3.2 Gauge Non-Phthalate PVC |
|               | BACK (zipper side) No Pocket                                                      |
| INSERT SIZES  | FRONT: 4" x 4"                                                                    |
|               | BACK: 8.5" X 10"                                                                  |
| BODY          | All Panels: 6.0 Gauge Non-Phthalate PVC                                           |
| TRIM          | 2 Panel Construction<br>Trim: Cotton Twill Fabric; NATURAL (PMS #12-0703 TCX)     |
| THREAD        | On Trim: 40/2 Polyester Thread, NATURAL (PMS #12-0703 TCX)                        |
| ZIPPER        | 3# Filament Zipper (PMS #12-0703 TCX) NATURAL; On Top Panel                       |
| SLIDER / PULL | 1 Piece #3 Slider With POM Pull; NATURAL (PMS #12-0703 TCX)                       |
| GUSSET        | Vendor determines gusset size                                                     |