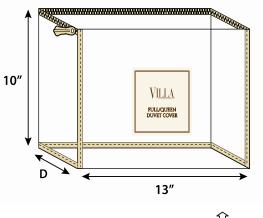

# DUVETS, DUVET SETS 13" x 10"

### FRONT

Front Pocket Size: 4.25" x 4.25" Front Insert Size: 4" x 4"

**Stiffener Requirec** 

10"

BACK

No Back Pocket Back Insert size: 12" x 9"

#### Preticket Sticker

- Lower right-hand corner on outside of vinyl bag
- Price reads horizontally

| BAG CODE #    | DL-NAT-13x10                                                                      |  |
|---------------|-----------------------------------------------------------------------------------|--|
| SIZE          | 13" x 10" x Gusset, Thread to Thread                                              |  |
| POCKET(S)     | FRONT (non-zipper side): 4.25" x 4.25" centered                                   |  |
|               | 2.875" From Bottom; 4.375" From Right Side; Center<br>3.2 Gauge Non-Phthalate PVC |  |
|               | BACK (zipper side) No Pocket                                                      |  |
| INSERT SIZES  | FRONT: 4" x 4"                                                                    |  |
|               | BACK: 12" x 9"                                                                    |  |
| BODY          | All Panels: 6.0 Gauge Non-Phthalate PVC                                           |  |
| TRIM          | 2 Panel Construction<br>Trim: Cotton Twill Fabric; NATURAL (PMS #12-0703 TCX)     |  |
| THREAD        | On Trim: 40/2 Polyester Thread, NATURAL (PMS #12-0703 TCX)                        |  |
| ZIPPER        | 3# Filament Zipper (PMS #12-0703 TCX) NATURAL; On Top Panel                       |  |
| SLIDER / PULL | 1 Piece #3 Slider With POM Pull; NATURAL (PMS #12-0703 TCX)                       |  |
| GUSSET        | Vendor determines gusset size                                                     |  |