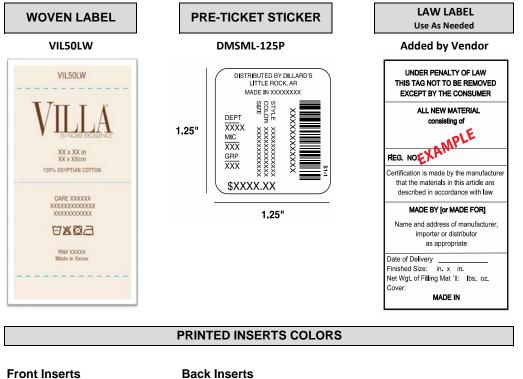

# Southern Living

All Artwork Is For Reference Only

| /EN LABEL                                                                          | PRE-TICKET STICKER |
|------------------------------------------------------------------------------------|--------------------|
| SL50LW                                                                             | SLSML-125P         |
| SL50LW<br>Southern Living<br>XX × XX in<br>XX × XX in<br>XX × XX in<br>CARE XXXXXX | 1.25"              |
| X0000000000X                                                                       | 1.25"              |
| <u> </u>                                                                           |                    |
| RN# 20000X<br>Made in Xoooor                                                       |                    |
|                                                                                    |                    |
|                                                                                    |                    |

# Southern Living

All Artwork Is For Reference Only

| WOVEN LABEL                                                                   | PRE-TICKET STICKER                                                                                                                                                                                                                                             |
|-------------------------------------------------------------------------------|----------------------------------------------------------------------------------------------------------------------------------------------------------------------------------------------------------------------------------------------------------------|
| SL50LW                                                                        | SLSML-125P                                                                                                                                                                                                                                                     |
| SL50LW<br>Southern Living<br>XX × XX in<br>XX × XX in<br>T00% EBYPTIAN COTTON | 1.25"     DISTRIBUTED BY DILLARD'S<br>LITTLE ROCK. AR<br>SOUTHERN LIVING'IS A REGISTERED<br>TRADEMARK OF TIME INC. AND IS USED<br>UNDER LICENSE.       DEPT     MO<br>DEPT       XXXX     MIC       XXXX     XXX       GRP       XXXX     XXXX       \$XXXX.XX |
| CARE X00000X<br>X00000000000<br>X0000000000<br>X000000                        | 1.25"                                                                                                                                                                                                                                                          |
| RN# XXXXXX<br>Made in Xxxxx                                                   |                                                                                                                                                                                                                                                                |
|                                                                               |                                                                                                                                                                                                                                                                |
| PRI                                                                           | NTED INSERT COLORS                                                                                                                                                                                                                                             |
| PRI<br>ront Inserts                                                           | NTED INSERT COLORS<br>Back Inserts                                                                                                                                                                                                                             |
|                                                                               |                                                                                                                                                                                                                                                                |
| Colors:                                                                       | Back Inserts<br>Colors:<br>35% PMS PMS 4 Color<br>PMS 468 Warm Gray 8 Process                                                                                                                                                                                  |