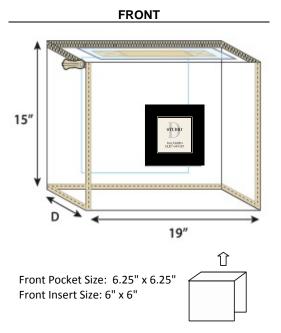

# QUILTS, QUILT SETS, COVERLETS, COVERLET SETS, BEDSPREADS 19" x 15"

Back Pocket Size: 12.25" x 12.25" Back Insert size: 12" x 12"

#### Preticket Sticker

• Lower right-hand corner on outside of vinyl bag

• Price reads horizontally

Stiffener As Needed

| BAG CODE #    | DL-NAT-19x15                                                                                                                                                                                                                                                                                                              |  |
|---------------|---------------------------------------------------------------------------------------------------------------------------------------------------------------------------------------------------------------------------------------------------------------------------------------------------------------------------|--|
| SIZE          | 19" x 15" x Gusset, Thread to Thread                                                                                                                                                                                                                                                                                      |  |
| POCKETS       | FRONT (non-zipper side): 6.25" x 6.25" centered                                                                                                                                                                                                                                                                           |  |
|               | 4.375" From Bottom; 6.375" From Right Side; Center<br>3.2 Gauge Non-Phthalate PVC                                                                                                                                                                                                                                         |  |
|               | BACK (zipper side) : 12.25" x 12.25" centered                                                                                                                                                                                                                                                                             |  |
|               | 0.875" From Bottom; 3.375" From Right Side; Center<br>3.2 Gauge Non-Phthalate PVC                                                                                                                                                                                                                                         |  |
| INSERT SIZES  | FRONT: 6" x 6"                                                                                                                                                                                                                                                                                                            |  |
|               | BACK: 12" x 12"                                                                                                                                                                                                                                                                                                           |  |
| BODY          | All Panels: 6.0 Gauge Non-Phthalate PVC                                                                                                                                                                                                                                                                                   |  |
| TRIM          | 2 Panel Construction<br>Trim: Cotton Twill Fabric; NATURAL (PMS #12-0703 TCX)                                                                                                                                                                                                                                             |  |
| THREAD        | On Trim: 40/2 Polyester Thread, NATURAL (PMS #12-0703 TCX)                                                                                                                                                                                                                                                                |  |
| ZIPPER        | #5 Filament Zipper (PMS #12-0703 TCX) NATURAL; On top panel                                                                                                                                                                                                                                                               |  |
| SLIDER / PULL | 1 Piece #5 Slider With POM Pull; NATURAL (PMS #12-0703 TCX)                                                                                                                                                                                                                                                               |  |
| HANDLE        | Top Panel:1 Piece cotton twill fabric NATURAL (PMS #12-0703 TCX) Strap Handle; 12" x 2"; Center of top panel;<br>Double layer twill cotton with 8G clear PVC inside, go through die cut holes (with heat seal seams) on top, sewn with<br>"X" stitches under top panel, have PVC reinforcement under center of top panel. |  |
| GUSSET        | Vendor determines gusset size                                                                                                                                                                                                                                                                                             |  |