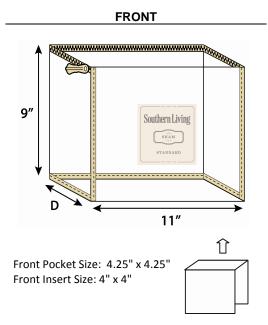

# **BEDDING PACKAGING SPECS**

## COMFORTERS, COMFORTER SETS 23" x 23"

Front Pocket Size: 6.25" x 6.25" Front Insert Size: 6" x 6" Back Pocket Size: 14.25" x 14.25" Back Insert Size: 14" x 14"