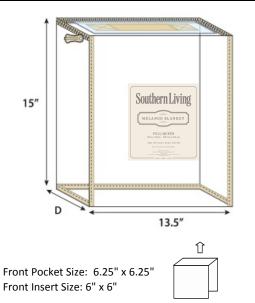

## COMFORTERS, COMFORTER SETS 23" x 23"

Front Pocket Size: 6.25" x 6.25" Front Insert Size: 6" x 6" BACK

Back Pocket Size: 14.25" x 14.25" Back Insert Size: 14" x 14"

### Preticket Sticker

Lower right-hand corner on outside of vinyl bag
Price reads horizontally

| BAG CODE #    | DL-NAT-23x23                                                                                                                                                                                                                                                                                                                                                         |  |
|---------------|----------------------------------------------------------------------------------------------------------------------------------------------------------------------------------------------------------------------------------------------------------------------------------------------------------------------------------------------------------------------|--|
| SIZE          | 23" x 23" x Gusset, Thread to Thread                                                                                                                                                                                                                                                                                                                                 |  |
| POCKETS       | FRONT (non-zipper side): 6.25" x 6.25" centered                                                                                                                                                                                                                                                                                                                      |  |
|               | 8.375" From Bottom; 8.375" From Right Side; Center<br>3.2 Gauge Non-Phthalate PVC                                                                                                                                                                                                                                                                                    |  |
|               | BACK (zipper side) : 14.25" x 14.25" centered                                                                                                                                                                                                                                                                                                                        |  |
|               | 3.875" From Bottom; 4.375" From Right Side; Center<br>3.2 Gauge Non-Phthalate PVC                                                                                                                                                                                                                                                                                    |  |
| INSERT SIZES  | FRONT: 6" x 6"                                                                                                                                                                                                                                                                                                                                                       |  |
|               | BACK: 14" x 14"                                                                                                                                                                                                                                                                                                                                                      |  |
| BODY          | All Panels: 6.0 Gauge Non-Phthalate PVC                                                                                                                                                                                                                                                                                                                              |  |
| TRIM          | 2 Panel Construction<br>Trim: Cotton Twill Fabric; NATURAL (PMS #12-0703 TCX)                                                                                                                                                                                                                                                                                        |  |
| THREAD        | On Trim: 40/2 Polyester Thread, NATURAL (PMS #12-0703 TCX)                                                                                                                                                                                                                                                                                                           |  |
| ZIPPER        | 5# Filament Zipper (PMS #12-0703 TCX) NATURAL; On Top Panel                                                                                                                                                                                                                                                                                                          |  |
| SLIDER / PULL | 1 Piece #5 Slider With POM Pull; NATURAL (PMS #12-0703 TCX)                                                                                                                                                                                                                                                                                                          |  |
| HANDLE        | Top Panel:1 Piece cotton twill fabric NATURAL (PMS #12-0703 TCX) Strap Handle; 12" x 2"; Center of top panel;<br>Double layer twill cotton with 8G clear PVC inside, go through die cut holes (with heat seal seams) on top, sewn with<br>"X" stitches under top panel, have PVC reinforcement under center of top panel. Heat seal all around reinforcement<br>PVC. |  |
| GUSSET        | Vendor determines gusset size                                                                                                                                                                                                                                                                                                                                        |  |