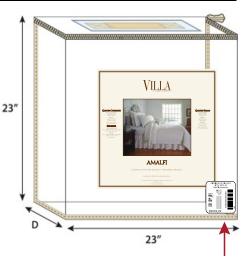

## COMFORTERS, COMFORTER SETS 23" x 23"

Front Pocket Size: 6.25" x 6.25" Front Insert Size: 6" x 6" BACK

Back Pocket Size: 14.25" x 14.25" Back Insert Size: 14" x 14"

### Preticket Sticker

Lower right-hand corner on outside of vinyl bag
Price reads horizontally

| BAG CODE #    | DL-NAT-23x23                                                                                                                                                                                                                                                                                                                                                         |  |
|---------------|----------------------------------------------------------------------------------------------------------------------------------------------------------------------------------------------------------------------------------------------------------------------------------------------------------------------------------------------------------------------|--|
| SIZE          | 23" x 23" x Gusset, Thread to Thread                                                                                                                                                                                                                                                                                                                                 |  |
| POCKETS       | FRONT (non-zipper side): 6.25" x 6.25" centered                                                                                                                                                                                                                                                                                                                      |  |
|               | 8.375" From Bottom; 8.375" From Right Side; Center<br>3.2 Gauge Non-Phthalate PVC                                                                                                                                                                                                                                                                                    |  |
|               | BACK (zipper side) : 14.25" x 14.25" centered                                                                                                                                                                                                                                                                                                                        |  |
|               | 3.875" From Bottom; 4.375" From Right Side; Center<br>3.2 Gauge Non-Phthalate PVC                                                                                                                                                                                                                                                                                    |  |
| INSERT SIZES  | FRONT: 6" x 6"                                                                                                                                                                                                                                                                                                                                                       |  |
|               | BACK: 14" x 14"                                                                                                                                                                                                                                                                                                                                                      |  |
| BODY          | All Panels: 6.0 Gauge Non-Phthalate PVC                                                                                                                                                                                                                                                                                                                              |  |
| TRIM          | 2 Panel Construction<br>Trim: Cotton Twill Fabric; NATURAL (PMS #12-0703 TCX)                                                                                                                                                                                                                                                                                        |  |
| THREAD        | On Trim: 40/2 Polyester Thread, NATURAL (PMS #12-0703 TCX)                                                                                                                                                                                                                                                                                                           |  |
| ZIPPER        | 5# Filament Zipper (PMS #12-0703 TCX) NATURAL; On Top Panel                                                                                                                                                                                                                                                                                                          |  |
| SLIDER / PULL | 1 Piece #5 Slider With POM Pull; NATURAL (PMS #12-0703 TCX)                                                                                                                                                                                                                                                                                                          |  |
| HANDLE        | Top Panel:1 Piece cotton twill fabric NATURAL (PMS #12-0703 TCX) Strap Handle; 12" x 2"; Center of top panel;<br>Double layer twill cotton with 8G clear PVC inside, go through die cut holes (with heat seal seams) on top, sewn with<br>"X" stitches under top panel, have PVC reinforcement under center of top panel. Heat seal all around reinforcement<br>PVC. |  |
| GUSSET        | Vendor determines gusset size                                                                                                                                                                                                                                                                                                                                        |  |