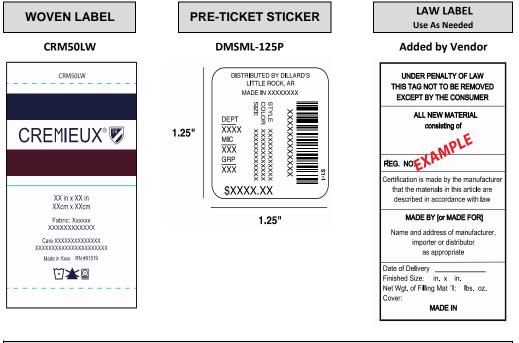

# Southern Living

All Artwork Is For Reference Only

| /EN LABEL                                                                          | PRE-TICKET STICKER |
|------------------------------------------------------------------------------------|--------------------|
| SL50LW                                                                             | SLSML-125P         |
| SL50LW<br>Southern Living<br>XX × XX in<br>XX × XX in<br>XX × XX in<br>CARE XXXXXX | 1.25"              |
| X0000000000X                                                                       | 1.25"              |
| <u> </u>                                                                           |                    |
| RN# 20000X<br>Made in Xoooor                                                       |                    |
|                                                                                    |                    |
|                                                                                    |                    |

# Southern Living

All Artwork Is For Reference Only

| WOVEN LABEL                                                                   | PRE-TICKET STICKER                                                                                                                                                                                                                                             |
|-------------------------------------------------------------------------------|----------------------------------------------------------------------------------------------------------------------------------------------------------------------------------------------------------------------------------------------------------------|
| SL50LW                                                                        | SLSML-125P                                                                                                                                                                                                                                                     |
| SL50LW<br>Southern Living<br>XX × XX in<br>XX × XX in<br>T00% EBYPTIAN COTTON | 1.25"     DISTRIBUTED BY DILLARD'S<br>LITTLE ROCK. AR<br>SOUTHERN LIVING'IS A REGISTERED<br>TRADEMARK OF TIME INC. AND IS USED<br>UNDER LICENSE.       DEPT     MO<br>DEPT       XXXX     MIC       XXXX     XXX       GRP       XXXX     XXXX       \$XXXX.XX |
| CARE X00000X<br>X00000000000<br>X0000000000<br>X000000                        | 1.25"                                                                                                                                                                                                                                                          |
| RN# XXXXXX<br>Made in Xxxxx                                                   |                                                                                                                                                                                                                                                                |
|                                                                               |                                                                                                                                                                                                                                                                |
| PRI                                                                           | NTED INSERT COLORS                                                                                                                                                                                                                                             |
| PRI<br>ront Inserts                                                           | NTED INSERT COLORS<br>Back Inserts                                                                                                                                                                                                                             |
|                                                                               |                                                                                                                                                                                                                                                                |
| Colors:                                                                       | Back Inserts<br>Colors:<br>35% PMS PMS 4 Color<br>PMS 468 Warm Gray 8 Process                                                                                                                                                                                  |