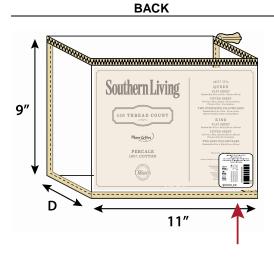

## SHEET SETS 11" x 9"

## FRONT

Stiffener Required

No Back Pocket Back Insert Size: 10.5" x 8" Preticket Sticker Lower right-hand corner on outside of vinyl bag Price reads horizontally

| BAG CODE #    | DL-NAT-11x9                                                                       |
|---------------|-----------------------------------------------------------------------------------|
| SIZE          | 11" x 9" x Gusset, Thread to Thread                                               |
| POCKET(S)     | FRONT (non-zipper side): 4.25" x 4.25" centered                                   |
|               | 2.375" From Bottom; 3.375" From Right Side; Center<br>3.2 Gauge Non-Phthalate PVC |
|               | BACK (zipper side) No Pocket                                                      |
| INSERT SIZES  | FRONT: 4" x 4"                                                                    |
|               | BACK: 10.5" x 8"                                                                  |
| BODY          | All Panels: 6.0 Gauge Non-Phthalate PVC                                           |
| TRIM          | 2 Panel Construction<br>Trim: Cotton Twill Fabric; NATURAL (PMS #12-0703 TCX)     |
| THREAD        | On Trim: 40/2 Polyester Thread, NATURAL (PMS #12-0703 TCX)                        |
| ZIPPER        | 3# Filament Zipper (PMS #12-0703 TCX) NATURAL; On Top Panel                       |
| SLIDER / PULL | 1 Piece #3 Slider With POM Pull; NATURAL (PMS #12-0703 TCX)                       |
| GUSSET        | Vendor determines gusset size                                                     |