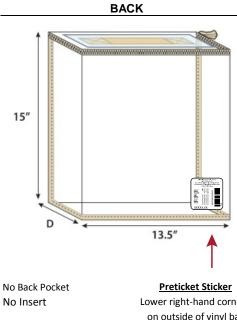

### Preticket Sticker

Lower right-hand corner on outside of vinyl bag
Price reads horizontally

| BAG CODE #    | DL-NAT-23x23                                                                                                                                                                                                                                                                                                                                                         |  |
|---------------|----------------------------------------------------------------------------------------------------------------------------------------------------------------------------------------------------------------------------------------------------------------------------------------------------------------------------------------------------------------------|--|
| SIZE          | 23" x 23" x Gusset, Thread to Thread                                                                                                                                                                                                                                                                                                                                 |  |
| POCKETS       | FRONT (non-zipper side): 6.25" x 6.25" centered                                                                                                                                                                                                                                                                                                                      |  |
|               | 8.375" From Bottom; 8.375" From Right Side; Center<br>3.2 Gauge Non-Phthalate PVC                                                                                                                                                                                                                                                                                    |  |
|               | BACK (zipper side) : 14.25" x 14.25" centered                                                                                                                                                                                                                                                                                                                        |  |
|               | 3.875" From Bottom; 4.375" From Right Side; Center<br>3.2 Gauge Non-Phthalate PVC                                                                                                                                                                                                                                                                                    |  |
| INSERT SIZES  | FRONT: 6" x 6"                                                                                                                                                                                                                                                                                                                                                       |  |
|               | BACK: 14" x 14"                                                                                                                                                                                                                                                                                                                                                      |  |
| BODY          | All Panels: 6.0 Gauge Non-Phthalate PVC                                                                                                                                                                                                                                                                                                                              |  |
| TRIM          | 2 Panel Construction<br>Trim: Cotton Twill Fabric; NATURAL (PMS #12-0703 TCX)                                                                                                                                                                                                                                                                                        |  |
| THREAD        | On Trim: 40/2 Polyester Thread, NATURAL (PMS #12-0703 TCX)                                                                                                                                                                                                                                                                                                           |  |
| ZIPPER        | 5# Filament Zipper (PMS #12-0703 TCX) NATURAL; On Top Panel                                                                                                                                                                                                                                                                                                          |  |
| SLIDER / PULL | 1 Piece #5 Slider With POM Pull; NATURAL (PMS #12-0703 TCX)                                                                                                                                                                                                                                                                                                          |  |
| HANDLE        | Top Panel:1 Piece cotton twill fabric NATURAL (PMS #12-0703 TCX) Strap Handle; 12" x 2"; Center of top panel;<br>Double layer twill cotton with 8G clear PVC inside, go through die cut holes (with heat seal seams) on top, sewn with<br>"X" stitches under top panel, have PVC reinforcement under center of top panel. Heat seal all around reinforcement<br>PVC. |  |
| GUSSET        | Vendor determines gusset size                                                                                                                                                                                                                                                                                                                                        |  |