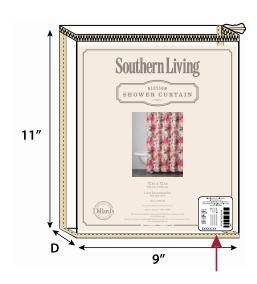

# SHOWER CURTAINS 9" x 11"

## FRONT

Front Pocket Size: 4.25" x 4.25" Front Insert Size: 4" x 4"

Stiffener Required

No Back Pocket Back Insert Size: 8.5" x 10"

### Preticket Sticker

 Lower right-hand corner on outside of vinyl bag

• Price reads horizontally

| BAG CODE #    | DL-NAT-9x11                                                                       |
|---------------|-----------------------------------------------------------------------------------|
| SIZE          | 9" x 11" x Gusset, Thread to Thread                                               |
| POCKET(S)     | FRONT (non-zipper side): 4.25" x 4.25" centered                                   |
|               | 3.375" From Bottom; 2.375" From Right Side; Center<br>3.2 Gauge Non-Phthalate PVC |
|               | BACK (zipper side) No Pocket                                                      |
| INSERT SIZES  | FRONT: 4" x 4"                                                                    |
|               | BACK: 8.5" X 10"                                                                  |
| BODY          | All Panels: 6.0 Gauge Non-Phthalate PVC                                           |
| TRIM          | 2 Panel Construction<br>Trim: Cotton Twill Fabric; NATURAL (PMS #12-0703 TCX)     |
| THREAD        | On Trim: 40/2 Polyester Thread, NATURAL (PMS #12-0703 TCX)                        |
| ZIPPER        | 3# Filament Zipper (PMS #12-0703 TCX) NATURAL; On Top Panel                       |
| SLIDER / PULL | 1 Piece #3 Slider With POM Pull; NATURAL (PMS #12-0703 TCX)                       |
| GUSSET        | Vendor determines gusset size                                                     |