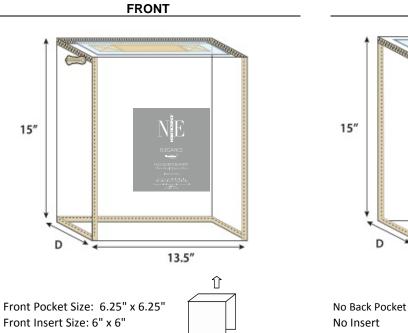

## COMFORTERS, COMFORTER SETS 23" x 23"

Front Pocket Size: 6.25" x 6.25" Front Insert Size: 6" x 6" BACK

Back Pocket Size: 14.25" x 14.25" Back Insert Size: 14" x 14"

### Preticket Sticker

Lower right-hand corner on outside of vinyl bag
Price reads horizontally

| BAG CODE #    | DL-NAT-23x23                                                                                                                                                                                                                                                                                                                                                         |  |
|---------------|----------------------------------------------------------------------------------------------------------------------------------------------------------------------------------------------------------------------------------------------------------------------------------------------------------------------------------------------------------------------|--|
| SIZE          | 23" x 23" x Gusset, Thread to Thread                                                                                                                                                                                                                                                                                                                                 |  |
| POCKETS       | FRONT (non-zipper side): 6.25" x 6.25" centered                                                                                                                                                                                                                                                                                                                      |  |
|               | 8.375" From Bottom; 8.375" From Right Side; Center<br>3.2 Gauge Non-Phthalate PVC                                                                                                                                                                                                                                                                                    |  |
|               | BACK (zipper side) : 14.25" x 14.25" centered                                                                                                                                                                                                                                                                                                                        |  |
|               | 3.875" From Bottom; 4.375" From Right Side; Center<br>3.2 Gauge Non-Phthalate PVC                                                                                                                                                                                                                                                                                    |  |
| INSERT SIZES  | FRONT: 6" x 6"                                                                                                                                                                                                                                                                                                                                                       |  |
|               | BACK: 14" x 14"                                                                                                                                                                                                                                                                                                                                                      |  |
| BODY          | All Panels: 6.0 Gauge Non-Phthalate PVC                                                                                                                                                                                                                                                                                                                              |  |
| TRIM          | 2 Panel Construction<br>Trim: Cotton Twill Fabric; NATURAL (PMS #12-0703 TCX)                                                                                                                                                                                                                                                                                        |  |
| THREAD        | On Trim: 40/2 Polyester Thread, NATURAL (PMS #12-0703 TCX)                                                                                                                                                                                                                                                                                                           |  |
| ZIPPER        | 5# Filament Zipper (PMS #12-0703 TCX) NATURAL; On Top Panel                                                                                                                                                                                                                                                                                                          |  |
| SLIDER / PULL | 1 Piece #5 Slider With POM Pull; NATURAL (PMS #12-0703 TCX)                                                                                                                                                                                                                                                                                                          |  |
| HANDLE        | Top Panel:1 Piece cotton twill fabric NATURAL (PMS #12-0703 TCX) Strap Handle; 12" x 2"; Center of top panel;<br>Double layer twill cotton with 8G clear PVC inside, go through die cut holes (with heat seal seams) on top, sewn with<br>"X" stitches under top panel, have PVC reinforcement under center of top panel. Heat seal all around reinforcement<br>PVC. |  |
| GUSSET        | Vendor determines gusset size                                                                                                                                                                                                                                                                                                                                        |  |