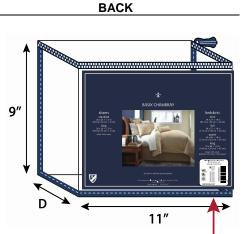

# SHAMS, BED SKIRTS, DRAPES, VALANCES 11" x 9"

**Stiffener Requirec** 

No Back Pocket Back Insert size: 10.5" x 8"

Preticket Sticker

• Lower right-hand corner on outside of vinyl bag

|   | Price | reads | horizo | ntall | v   |
|---|-------|-------|--------|-------|-----|
| • | Price | reaus | nonzo  | ntair | y . |

| BAG CODE #    | DL-NAT-11x9                                                                       |
|---------------|-----------------------------------------------------------------------------------|
| SIZE:         | 11" x 9" x Gusset, Thread to Thread                                               |
| POCKET(S)     | FRONT (non-zipper side): 4.25" x 4.25" centered                                   |
|               | 2.375" From Bottom; 3.375" From Right Side; Center<br>3.2 Gauge Non-Phthalate PVC |
|               | BACK (zipper side) No Pocket                                                      |
| INSERT SIZES  | FRONT: 4" x 4"                                                                    |
|               | BACK: 10.5" x 8"                                                                  |
| BODY          | All Panels: 6.0 Gauge Non-Phthalate PVC                                           |
| TRIM          | 2 Panel Construction<br>Trim: Cotton Twill Fabric; NATURAL (PMS #12-0703 TCX)     |
| THREAD        | On Trim: 40/2 Polyester Thread, NATURAL (PMS #12-0703 TCX)                        |
| ZIPPER        | 3# Filament Zipper (PMS #12-0703 TCX) NATURAL; On Top Panel                       |
| SLIDER / PULL | 1 Piece #3 Slider With POM Pull; NATURAL (PMS #12-0703 TCX)                       |
| GUSSET        | Vendor determines gusset size                                                     |