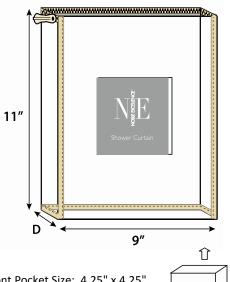

# SHOWER CURTAINS 9" x 11"

## FRONT

Front Pocket Size: 4.25" x 4.25" Front Insert Size: 4" x 4"

Stiffener Required

No Back Pocket Back Insert Size: 8.5" x 10"

### Preticket Sticker

 Lower right-hand corner on outside of vinyl bag

• Price reads horizontally

| BAG CODE #    | DL-NAT-9x11                                                                       |
|---------------|-----------------------------------------------------------------------------------|
| SIZE          | 9" x 11" x Gusset, Thread to Thread                                               |
| POCKET(S)     | FRONT (non-zipper side): 4.25" x 4.25" centered                                   |
|               | 3.375" From Bottom; 2.375" From Right Side; Center<br>3.2 Gauge Non-Phthalate PVC |
|               | BACK (zipper side) No Pocket                                                      |
| INSERT SIZES  | FRONT: 4" x 4"                                                                    |
|               | BACK: 8.5" X 10"                                                                  |
| BODY          | All Panels: 6.0 Gauge Non-Phthalate PVC                                           |
| TRIM          | 2 Panel Construction<br>Trim: Cotton Twill Fabric; NATURAL (PMS #12-0703 TCX)     |
| THREAD        | On Trim: 40/2 Polyester Thread, NATURAL (PMS #12-0703 TCX)                        |
| ZIPPER        | 3# Filament Zipper (PMS #12-0703 TCX) NATURAL; On Top Panel                       |
| SLIDER / PULL | 1 Piece #3 Slider With POM Pull; NATURAL (PMS #12-0703 TCX)                       |
| GUSSET        | Vendor determines gusset size                                                     |