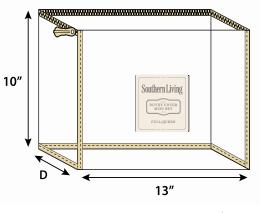

# **BEDDING PACKAGING SPECS**

## DUVETS, DUVET SETS 13" x 10"

## FRONT

Front Pocket Size: 4.25" x 4.25" Front Insert Size: 4" x 4"

**Stiffener Requirec** 

10"

BACK

No Back Pocket Back Insert size: 12" x 9"

#### Preticket Sticker

- Lower right-hand corner on outside of vinyl bag
- Price reads horizontally

| BAG CODE #    | DL-NAT-13x10                                                                      |  |
|---------------|-----------------------------------------------------------------------------------|--|
| SIZE          | 13" x 10" x Gusset, Thread to Thread                                              |  |
| POCKET(S)     | FRONT (non-zipper side): 4.25" x 4.25" centered                                   |  |
|               | 2.875" From Bottom; 4.375" From Right Side; Center<br>3.2 Gauge Non-Phthalate PVC |  |
|               | BACK (zipper side) No Pocket                                                      |  |
| INSERT SIZES  | FRONT: 4" x 4"                                                                    |  |
|               | BACK: 12" x 9"                                                                    |  |
| BODY          | All Panels: 6.0 Gauge Non-Phthalate PVC                                           |  |
| TRIM          | 2 Panel Construction<br>Trim: Cotton Twill Fabric; NATURAL (PMS #12-0703 TCX)     |  |
| THREAD        | On Trim: 40/2 Polyester Thread, NATURAL (PMS #12-0703 TCX)                        |  |
| ZIPPER        | 3# Filament Zipper (PMS #12-0703 TCX) NATURAL; On Top Panel                       |  |
| SLIDER / PULL | 1 Piece #3 Slider With POM Pull; NATURAL (PMS #12-0703 TCX)                       |  |
| GUSSET        | Vendor determines gusset size                                                     |  |