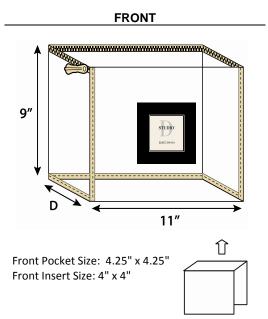

## DUVETS, DUVET SETS 13" x 10"

## FRONT

Front Pocket Size: 4.25" x 4.25" Front Insert Size: 4" x 4"

**Stiffener Requirec** 

10"

BACK

No Back Pocket Back Insert size: 12" x 9"

#### Preticket Sticker

- Lower right-hand corner on outside of vinyl bag
- Price reads horizontally

| BAG CODE #    | DL-NAT-13x10                                                                      |  |
|---------------|-----------------------------------------------------------------------------------|--|
| SIZE          | 13" x 10" x Gusset, Thread to Thread                                              |  |
| POCKET(S)     | FRONT (non-zipper side): 4.25" x 4.25" centered                                   |  |
|               | 2.875" From Bottom; 4.375" From Right Side; Center<br>3.2 Gauge Non-Phthalate PVC |  |
|               | BACK (zipper side) No Pocket                                                      |  |
| INSERT SIZES  | FRONT: 4" x 4"                                                                    |  |
|               | BACK: 12" x 9"                                                                    |  |
| BODY          | All Panels: 6.0 Gauge Non-Phthalate PVC                                           |  |
| TRIM          | 2 Panel Construction<br>Trim: Cotton Twill Fabric; NATURAL (PMS #12-0703 TCX)     |  |
| THREAD        | On Trim: 40/2 Polyester Thread, NATURAL (PMS #12-0703 TCX)                        |  |
| ZIPPER        | 3# Filament Zipper (PMS #12-0703 TCX) NATURAL; On Top Panel                       |  |
| SLIDER / PULL | 1 Piece #3 Slider With POM Pull; NATURAL (PMS #12-0703 TCX)                       |  |
| GUSSET        | Vendor determines gusset size                                                     |  |