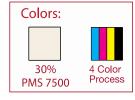

#### Back Inserts

MATTE FINISH

35% PMS 468 Matte

MATTE FINISH

### PAPER WEIGHT FOR PRINTED INSERTS

Paper weight: 18PTC1S: 280gsm

PMS Warm Gray 8 Matte