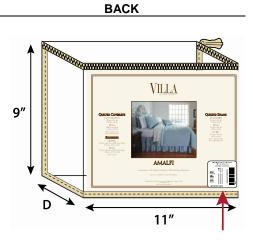

# DUVETS, DUVET SETS 13" x 10"

### FRONT

Front Pocket Size: 4.25" x 4.25" Front Insert Size: 4" x 4"

Stiffener Requirec

No Back Pocket Back Insert size: 12" x 9"

#### Preticket Sticker

• Lower right-hand corner on outside of vinyl bag

Price reads horizontally

| BAG CODE #    | DL-NAT-13x10                                                                      |  |
|---------------|-----------------------------------------------------------------------------------|--|
| SIZE          | 13" x 10" x Gusset, Thread to Thread                                              |  |
| POCKET(S)     | FRONT (non-zipper side): 4.25" x 4.25" centered                                   |  |
|               | 2.875" From Bottom; 4.375" From Right Side; Center<br>3.2 Gauge Non-Phthalate PVC |  |
|               | BACK (zipper side) No Pocket                                                      |  |
| INSERT SIZES  | FRONT: 4" x 4"                                                                    |  |
|               | BACK: 12" x 9"                                                                    |  |
| BODY          | All Panels: 6.0 Gauge Non-Phthalate PVC                                           |  |
| TRIM          | 2 Panel Construction<br>Trim: Cotton Twill Fabric; NATURAL (PMS #12-0703 TCX)     |  |
| THREAD        | On Trim: 40/2 Polyester Thread, NATURAL (PMS #12-0703 TCX)                        |  |
| ZIPPER        | 3# Filament Zipper (PMS #12-0703 TCX) NATURAL; On Top Panel                       |  |
| SLIDER / PULL | 1 Piece #3 Slider With POM Pull; NATURAL (PMS #12-0703 TCX)                       |  |
| GUSSET        | Vendor determines gusset size                                                     |  |