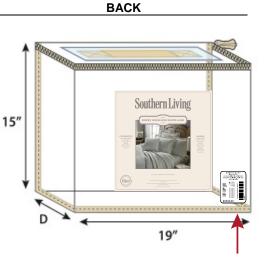

# **BEDDING PACKAGING SPECS**

# QUILTS, QUILT SETS, COVERLETS, COVERLET SETS, BEDSPREADS 19" x 15"

Back Pocket Size: 12.25" x 12.25" Back Insert size: 12" x 12"

### Preticket Sticker

• Lower right-hand corner on outside of vinyl bag

Price reads horizontally

| BAG CODE #    | DL-NAT-19x15                                                                                                                                                                                                                                                                                                              |  |
|---------------|---------------------------------------------------------------------------------------------------------------------------------------------------------------------------------------------------------------------------------------------------------------------------------------------------------------------------|--|
| SIZE          | 19" x 15" x Gusset, Thread to Thread                                                                                                                                                                                                                                                                                      |  |
| POCKETS       | FRONT (non-zipper side): 6.25" x 6.25" centered                                                                                                                                                                                                                                                                           |  |
|               | 4.375" From Bottom; 6.375" From Right Side; Center<br>3.2 Gauge Non-Phthalate PVC                                                                                                                                                                                                                                         |  |
|               | BACK (zipper side) : 12.25" x 12.25" centered                                                                                                                                                                                                                                                                             |  |
|               | 0.875" From Bottom; 3.375" From Right Side; Center<br>3.2 Gauge Non-Phthalate PVC                                                                                                                                                                                                                                         |  |
| INSERT SIZES  | FRONT: 6" x 6"                                                                                                                                                                                                                                                                                                            |  |
|               | BACK: 12" x 12"                                                                                                                                                                                                                                                                                                           |  |
| BODY          | All Panels: 6.0 Gauge Non-Phthalate PVC                                                                                                                                                                                                                                                                                   |  |
| TRIM          | 2 Panel Construction<br>Trim: Cotton Twill Fabric; NATURAL (PMS #12-0703 TCX)                                                                                                                                                                                                                                             |  |
| THREAD        | On Trim: 40/2 Polyester Thread, NATURAL (PMS #12-0703 TCX)                                                                                                                                                                                                                                                                |  |
| ZIPPER        | #5 Filament Zipper (PMS #12-0703 TCX) NATURAL; On top panel                                                                                                                                                                                                                                                               |  |
| SLIDER / PULL | 1 Piece #5 Slider With POM Pull; NATURAL (PMS #12-0703 TCX)                                                                                                                                                                                                                                                               |  |
| HANDLE        | Top Panel:1 Piece cotton twill fabric NATURAL (PMS #12-0703 TCX) Strap Handle; 12" x 2"; Center of top panel;<br>Double layer twill cotton with 8G clear PVC inside, go through die cut holes (with heat seal seams) on top, sewn with<br>"X" stitches under top panel, have PVC reinforcement under center of top panel. |  |
| GUSSET        | Vendor determines gusset size                                                                                                                                                                                                                                                                                             |  |