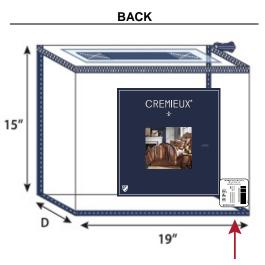

# QUILTS, QUILT SETS, COVERLETS, COVERLET SETS, BEDSPREADS 19" x 15"

Back Pocket Size: 12.25" x 12.25" Back Insert size: 12" x 12"

#### Preticket Sticker

Lower right-hand corner on outside of vinyl bag
Price reads horizontally

| BAG CODE #    | DL-NAV-19x15                                                                                                                                                                                                                                                                                                                |
|---------------|-----------------------------------------------------------------------------------------------------------------------------------------------------------------------------------------------------------------------------------------------------------------------------------------------------------------------------|
| SIZE          | 19" x 15" x Gusset, Thread to Thread                                                                                                                                                                                                                                                                                        |
| POCKETS       | FRONT (non-zipper side): 6.25" x 6.25" centered                                                                                                                                                                                                                                                                             |
|               | 4.375" From Bottom; 6.375" From Right Side; Center<br>3.2 Gauge Non-Phthalate PVC                                                                                                                                                                                                                                           |
|               | BACK (zipper side) : 12.25" x 12.25" centered                                                                                                                                                                                                                                                                               |
|               | 0.875" From Bottom; 3.375" From Right Side; Center<br>3.2 Gauge Non-Phthalate PVC                                                                                                                                                                                                                                           |
| INSERT SIZES  | FRONT: 6" x 6"                                                                                                                                                                                                                                                                                                              |
|               | BACK: 12" x 12"                                                                                                                                                                                                                                                                                                             |
| BODY          | All Panels: 6.0 Gauge Non-Phthalate PVC                                                                                                                                                                                                                                                                                     |
| TRIM          | 2 Panel Construction<br>Trim: Cotton Twill Fabric; NAVY BLUE (PMS #19-3815 TCX)                                                                                                                                                                                                                                             |
| THREAD        | On Trim: 40/2 Polyester Thread, NAVY BLUE (PMS #19-3815 TCX)                                                                                                                                                                                                                                                                |
| ZIPPER        | #5 Filament Zipper (PMS #19-3815 TCX) NAVY BLUE; On top panel with PVC strips added for color protection.                                                                                                                                                                                                                   |
| SLIDER / PULL | 1 Piece #5 Slider With POM Pull; NAVY BLUE (PMS #19-3815 TCX)                                                                                                                                                                                                                                                               |
| HANDLE        | Top Panel:1 Piece cotton twill fabric NAVY BLUE (PMS #19-3815 TCX) Strap Handle; 12" x 2"; Center of top panel;<br>Double layer twill cotton with 8G clear PVC inside, go through die cut holes (with heat seal seams) on top, sewn with<br>"X" stitches under top panel, have PVC reinforcement under center of top panel. |
| GUSSET        | Vendor determines gusset size                                                                                                                                                                                                                                                                                               |