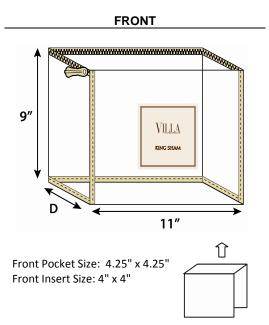

# DUVETS, DUVET SETS 13" x 10"

### FRONT

Front Pocket Size: 4.25" x 4.25" Front Insert Size: 4" x 4"

Stiffener Requirec

No Back Pocket Back Insert size: 12" x 9"

#### Preticket Sticker

• Lower right-hand corner on outside of vinyl bag

Price reads horizontally

| BAG CODE #    | DL-NAT-13x10                                                                      |  |
|---------------|-----------------------------------------------------------------------------------|--|
| SIZE          | 13" x 10" x Gusset, Thread to Thread                                              |  |
| POCKET(S)     | FRONT (non-zipper side): 4.25" x 4.25" centered                                   |  |
|               | 2.875" From Bottom; 4.375" From Right Side; Center<br>3.2 Gauge Non-Phthalate PVC |  |
|               | BACK (zipper side) No Pocket                                                      |  |
| INSERT SIZES  | FRONT: 4" x 4"                                                                    |  |
|               | BACK: 12" x 9"                                                                    |  |
| BODY          | All Panels: 6.0 Gauge Non-Phthalate PVC                                           |  |
| TRIM          | 2 Panel Construction<br>Trim: Cotton Twill Fabric; NATURAL (PMS #12-0703 TCX)     |  |
| THREAD        | On Trim: 40/2 Polyester Thread, NATURAL (PMS #12-0703 TCX)                        |  |
| ZIPPER        | 3# Filament Zipper (PMS #12-0703 TCX) NATURAL; On Top Panel                       |  |
| SLIDER / PULL | 1 Piece #3 Slider With POM Pull; NATURAL (PMS #12-0703 TCX)                       |  |
| GUSSET        | Vendor determines gusset size                                                     |  |