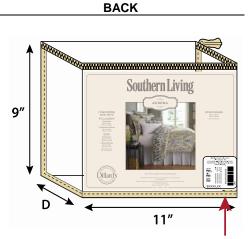

# SHAMS, BED SKIRTS, DRAPES, VALANCES 11" x 9"

**Stiffener Requirec** 

No Back Pocket Back Insert size: 10.5" x 8"

Preticket Sticker

• Lower right-hand corner on outside of vinyl bag

|   | Price | reads | horizo | ntall | v   |
|---|-------|-------|--------|-------|-----|
| • | Price | reaus | nonzo  | ntair | y . |

| BAG CODE #    | DL-NAT-11x9                                                                       |
|---------------|-----------------------------------------------------------------------------------|
| SIZE:         | 11" x 9" x Gusset, Thread to Thread                                               |
| POCKET(S)     | FRONT (non-zipper side): 4.25" x 4.25" centered                                   |
|               | 2.375" From Bottom; 3.375" From Right Side; Center<br>3.2 Gauge Non-Phthalate PVC |
|               | BACK (zipper side) No Pocket                                                      |
| INSERT SIZES  | FRONT: 4" x 4"                                                                    |
|               | BACK: 10.5" x 8"                                                                  |
| BODY          | All Panels: 6.0 Gauge Non-Phthalate PVC                                           |
| TRIM          | 2 Panel Construction<br>Trim: Cotton Twill Fabric; NATURAL (PMS #12-0703 TCX)     |
| THREAD        | On Trim: 40/2 Polyester Thread, NATURAL (PMS #12-0703 TCX)                        |
| ZIPPER        | 3# Filament Zipper (PMS #12-0703 TCX) NATURAL; On Top Panel                       |
| SLIDER / PULL | 1 Piece #3 Slider With POM Pull; NATURAL (PMS #12-0703 TCX)                       |
| GUSSET        | Vendor determines gusset size                                                     |

# SHAMS, BED SKIRTS, DRAPES, VALANCES 11" x 9"

**Stiffener Requirec** 

No Back Pocket Back Insert size: 10.5" x 8"

#### Preticket Sticker

Lower right-hand corner on outside of vinyl bag
Price reads horizontally

| BAG CODE #    | DL-NAT-11x9                                                                       |  |
|---------------|-----------------------------------------------------------------------------------|--|
| SIZE:         | 11" x 9" x Gusset, Thread to Thread                                               |  |
| POCKET(S)     | FRONT (non-zipper side): 4.25" x 4.25" centered                                   |  |
|               | 2.375" From Bottom; 3.375" From Right Side; Center<br>3.2 Gauge Non-Phthalate PVC |  |
|               | BACK (zipper side) No Pocket                                                      |  |
| INSERT SIZES  | FRONT: 4" x 4"                                                                    |  |
|               | BACK: 10.5" x 8"                                                                  |  |
| BODY          | All Panels: 6.0 Gauge Non-Phthalate PVC                                           |  |
| TRIM          | 2 Panel Construction<br>Trim: Cotton Twill Fabric; NATURAL (PMS #12-0703 TCX)     |  |
| THREAD        | On Trim: 40/2 Polyester Thread, NATURAL (PMS #12-0703 TCX)                        |  |
| ZIPPER        | 3# Filament Zipper (PMS #12-0703 TCX) NATURAL; On Top Panel                       |  |
| SLIDER / PULL | 1 Piece #3 Slider With POM Pull; NATURAL (PMS #12-0703 TCX)                       |  |
| GUSSET        | Vendor determines gusset size                                                     |  |

## SHAMS, BED SKIRTS, DRAPES, VALANCES 11" x 9"

No Back Pocket Back Insert size: 10.5" x 8"

#### Preticket Sticker

- Lower right-hand corner on outside of vinyl bag
- Price reads horizontally

Stiffener Requirec

#### **BAG CODE #** DL-NAT-11x9 SIZE: 11" x 9" x Gusset, Thread to Thread POCKET(S) FRONT (non-zipper side): 4.25" x 4.25" centered 2.375" From Bottom; 3.375" From Right Side; Center 3.2 Gauge Non-Phthalate PVC BACK (zipper side) No Pocket **INSERT SIZES** FRONT: 4" x 4" BACK: 10.5" x 8" BODY All Panels: 6.0 Gauge Non-Phthalate PVC 2 Panel Construction TRIM Trim: Cotton Twill Fabric; NATURAL (PMS #12-0703 TCX) THREAD On Trim: 40/2 Polyester Thread, NATURAL (PMS #12-0703 TCX) ZIPPER 3# Filament Zipper (PMS #12-0703 TCX) NATURAL; On Top Panel SLIDER / PULL 1 Piece #3 Slider With POM Pull; NATURAL (PMS #12-0703 TCX) GUSSET Vendor determines gusset size

## SHAMS, BED SKIRTS, DRAPES, VALANCES 11" x 9"

No Back Pocket Back Insert size: 10.5" x 8"

Preticket Sticker • Lower right-hand corner on outside of vinyl bag

• Price reads horizontally

**BAG CODE #** DL-NAV-11x9 SIZE: 11" x 9" x Gusset, Thread to Thread POCKET(S) FRONT (non-zipper side): 4.25" x 4.25" centered 2.375" From Bottom; 3.375" From Right Side; Center 3.2 Gauge Non-Phthalate PVC BACK (zipper side) No Pocket **INSERT SIZES** FRONT: 4" x 4" BACK: 10.5" x 8" BODY All Panels: 6.0 Gauge Non-Phthalate PVC 2 Panel Construction TRIM Trim: Cotton Twill Fabric; NAVY BLUE (PMS #19-3815 TCX) THREAD On Trim: 40/2 Polyester Thread, NAVY BLUE (PMS #19-3815 TCX) ZIPPER 3# Filament Zipper (PMS #19-3815 TCX) NAVY BLUE; On top panel with PVC strips added for color protection SLIDER / PULL 1 Piece #3 Slider With POM Pull; NAVY BLUE (PMS #19-3815 TCX) GUSSET Vendor determines gusset size