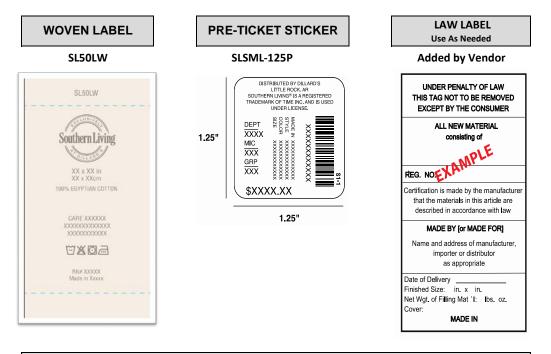

# Southern Living

All Artwork Is For Reference Only

| /EN LABEL                                                                          | PRE-TICKET STICKER |
|------------------------------------------------------------------------------------|--------------------|
| SL50LW                                                                             | SLSML-125P         |
| SL50LW<br>Southern Living<br>XX × XX in<br>XX × XX in<br>XX × XX in<br>CARE XXXXXX | 1.25"              |
| X0000000000X                                                                       | 1.25"              |
| <u> </u>                                                                           |                    |
| RN# 20000X<br>Made in Xoooor                                                       |                    |
|                                                                                    |                    |
|                                                                                    |                    |

# Southern Living

All Artwork Is For Reference Only

| WOVEN LABEL                                                                   | PRE-TICKET STICKER                                                                                                                                                                                                                                             |
|-------------------------------------------------------------------------------|----------------------------------------------------------------------------------------------------------------------------------------------------------------------------------------------------------------------------------------------------------------|
| SL50LW                                                                        | SLSML-125P                                                                                                                                                                                                                                                     |
| SL50LW<br>Southern Living<br>XX × XX in<br>XX × XX in<br>T00% EBYPTIAN COTTON | 1.25"     DISTRIBUTED BY DILLARD'S<br>LITTLE ROCK. AR<br>SOUTHERN LIVING'IS A REGISTERED<br>TRADEMARK OF TIME INC. AND IS USED<br>UNDER LICENSE.       DEPT     MO<br>DEPT       XXXX     MIC       XXXX     XXX       GRP       XXXX     XXXX       \$XXXX.XX |
| CARE X00000X<br>X00000000000<br>X0000000000<br>X000000                        | 1.25"                                                                                                                                                                                                                                                          |
| RN# XXXXXX<br>Made in Xxxxx                                                   |                                                                                                                                                                                                                                                                |
|                                                                               |                                                                                                                                                                                                                                                                |
| PRI                                                                           | NTED INSERT COLORS                                                                                                                                                                                                                                             |
| PRI<br>ront Inserts                                                           | NTED INSERT COLORS<br>Back Inserts                                                                                                                                                                                                                             |
|                                                                               |                                                                                                                                                                                                                                                                |
| Colors:                                                                       | Back Inserts<br>Colors:<br>35% PMS PMS 4 Color<br>PMS 468 Warm Gray 8 Process                                                                                                                                                                                  |