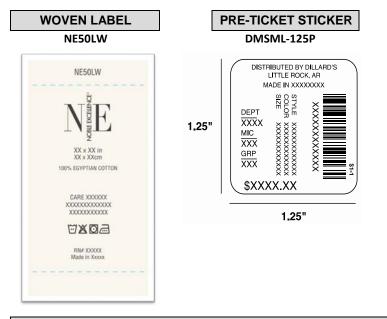

# Noble Excellence

All Artwork Is For Reference Only

## VINYL BAG: TWILL FABRIC, ZIPPER AND POM PULL COLOR