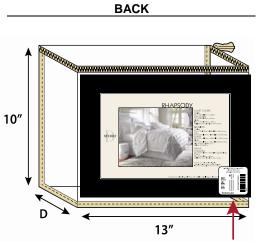

# DUVETS, DUVET SETS 13" x 10"

### FRONT

Front Pocket Size: 4.25" x 4.25" Front Insert Size: 4" x 4"

Stiffener Requirec

No Back Pocket Back Insert size: 12" x 9"

#### Preticket Sticker

• Lower right-hand corner on outside of vinyl bag

Price reads horizontally

| BAG CODE #    | DL-NAT-13x10                                                                      |  |
|---------------|-----------------------------------------------------------------------------------|--|
| SIZE          | 13" x 10" x Gusset, Thread to Thread                                              |  |
| POCKET(S)     | FRONT (non-zipper side): 4.25" x 4.25" centered                                   |  |
|               | 2.875" From Bottom; 4.375" From Right Side; Center<br>3.2 Gauge Non-Phthalate PVC |  |
|               | BACK (zipper side) No Pocket                                                      |  |
| INSERT SIZES  | FRONT: 4" x 4"                                                                    |  |
|               | BACK: 12" x 9"                                                                    |  |
| BODY          | All Panels: 6.0 Gauge Non-Phthalate PVC                                           |  |
| TRIM          | 2 Panel Construction<br>Trim: Cotton Twill Fabric; NATURAL (PMS #12-0703 TCX)     |  |
| THREAD        | On Trim: 40/2 Polyester Thread, NATURAL (PMS #12-0703 TCX)                        |  |
| ZIPPER        | 3# Filament Zipper (PMS #12-0703 TCX) NATURAL; On Top Panel                       |  |
| SLIDER / PULL | 1 Piece #3 Slider With POM Pull; NATURAL (PMS #12-0703 TCX)                       |  |
| GUSSET        | Vendor determines gusset size                                                     |  |