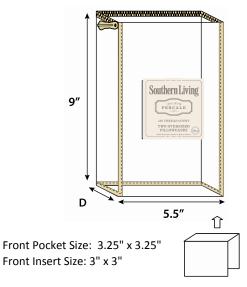

# PILLOWCASES 5.5" x 9"

## FRONT

Stiffener Required

No Back Pocket Back Insert Size: 5.25" x 8.25" • Lower right-hand corner

#### Preticket Sticker

on outside of vinyl bag • Price reads horizontally

## **BAG AND INSERT SPECS**

| BAG CODE #    | DL-NAT-5.5x9                                                                      |
|---------------|-----------------------------------------------------------------------------------|
| SIZE          | 5.5" x 9" x Gusset, Thread to Thread                                              |
| POCKET(S)     | FRONT (non-zipper side): 3.25" x 3.25" centered                                   |
|               | 2.875" From Bottom; 1.125" From Right Side; Center<br>3.2 Gauge Non-Phthalate PVC |
|               | BACK (zipper side) No Pocket                                                      |
| INSERT SIZES  | FRONT: 3" x 3"                                                                    |
|               | BACK: 5.25" x 8.25"                                                               |
| BODY          | All Panels: 6.0 Gauge Non-Phthalate PVC                                           |
| TRIM          | 2 Panel Construction<br>Trim: Cotton Twill Fabric; NATURAL (PMS #12-0703 TCX)     |
| THREAD        | On Trim: 40/2 Polyester Thread, NATURAL (PMS #12-0703 TCX)                        |
| ZIPPER        | 3# Filament Zipper (PMS #12-0703 TCX) NATURAL; On Top Panel                       |
| SLIDER / PULL | 1 Piece #3 Slider With POM Pull; NATURAL (PMS #12-0703 TCX)                       |
| GUSSET        | Vendor determines gusset size                                                     |