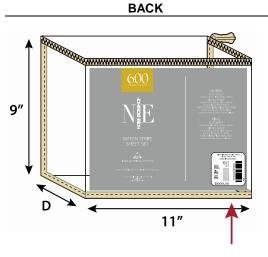

## COMFORTERS, COMFORTER SETS 23" x 23"

Front Pocket Size: 6.25" x 6.25" Front Insert Size: 6" x 6" BACK

Back Pocket Size: 14.25" x 14.25" Back Insert Size: 14" x 14"

### Preticket Sticker

Lower right-hand corner on outside of vinyl bag
Price reads horizontally

| BAG CODE #    | DL-NAT-23x23                                                                                                                                                                                                                                                                                                                                                         |  |
|---------------|----------------------------------------------------------------------------------------------------------------------------------------------------------------------------------------------------------------------------------------------------------------------------------------------------------------------------------------------------------------------|--|
| SIZE          | 23" x 23" x Gusset, Thread to Thread                                                                                                                                                                                                                                                                                                                                 |  |
| POCKETS       | FRONT (non-zipper side): 6.25" x 6.25" centered                                                                                                                                                                                                                                                                                                                      |  |
|               | 8.375" From Bottom; 8.375" From Right Side; Center<br>3.2 Gauge Non-Phthalate PVC                                                                                                                                                                                                                                                                                    |  |
|               | BACK (zipper side) : 14.25" x 14.25" centered                                                                                                                                                                                                                                                                                                                        |  |
|               | 3.875" From Bottom; 4.375" From Right Side; Center<br>3.2 Gauge Non-Phthalate PVC                                                                                                                                                                                                                                                                                    |  |
| INSERT SIZES  | FRONT: 6" x 6"                                                                                                                                                                                                                                                                                                                                                       |  |
|               | BACK: 14" x 14"                                                                                                                                                                                                                                                                                                                                                      |  |
| BODY          | All Panels: 6.0 Gauge Non-Phthalate PVC                                                                                                                                                                                                                                                                                                                              |  |
| TRIM          | 2 Panel Construction<br>Trim: Cotton Twill Fabric; NATURAL (PMS #12-0703 TCX)                                                                                                                                                                                                                                                                                        |  |
| THREAD        | On Trim: 40/2 Polyester Thread, NATURAL (PMS #12-0703 TCX)                                                                                                                                                                                                                                                                                                           |  |
| ZIPPER        | 5# Filament Zipper (PMS #12-0703 TCX) NATURAL; On Top Panel                                                                                                                                                                                                                                                                                                          |  |
| SLIDER / PULL | 1 Piece #5 Slider With POM Pull; NATURAL (PMS #12-0703 TCX)                                                                                                                                                                                                                                                                                                          |  |
| HANDLE        | Top Panel:1 Piece cotton twill fabric NATURAL (PMS #12-0703 TCX) Strap Handle; 12" x 2"; Center of top panel;<br>Double layer twill cotton with 8G clear PVC inside, go through die cut holes (with heat seal seams) on top, sewn with<br>"X" stitches under top panel, have PVC reinforcement under center of top panel. Heat seal all around reinforcement<br>PVC. |  |
| GUSSET        | Vendor determines gusset size                                                                                                                                                                                                                                                                                                                                        |  |