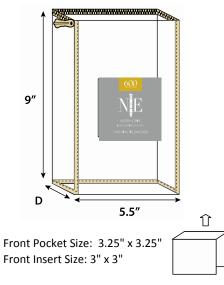

# PILLOWCASES 5.5" x 9"

## FRONT

Stiffener Required

No Back Pocket Back Insert Size: 5.25" x 8.25" • Lower right-hand corner

## **BAG AND INSERT SPECS**

| BAG CODE #    | DL-NAT-5.5x9                                                                      |
|---------------|-----------------------------------------------------------------------------------|
| SIZE          | 5.5" x 9" x Gusset, Thread to Thread                                              |
| POCKET(S)     | FRONT (non-zipper side): 3.25" x 3.25" centered                                   |
|               | 2.875" From Bottom; 1.125" From Right Side; Center<br>3.2 Gauge Non-Phthalate PVC |
|               | BACK (zipper side) No Pocket                                                      |
| INSERT SIZES  | FRONT: 3" x 3"                                                                    |
|               | BACK: 5.25" x 8.25"                                                               |
| BODY          | All Panels: 6.0 Gauge Non-Phthalate PVC                                           |
| TRIM          | 2 Panel Construction<br>Trim: Cotton Twill Fabric; NATURAL (PMS #12-0703 TCX)     |
| THREAD        | On Trim: 40/2 Polyester Thread, NATURAL (PMS #12-0703 TCX)                        |
| ZIPPER        | 3# Filament Zipper (PMS #12-0703 TCX) NATURAL; On Top Panel                       |
| SLIDER / PULL | 1 Piece #3 Slider With POM Pull; NATURAL (PMS #12-0703 TCX)                       |
| GUSSET        | Vendor determines gusset size                                                     |