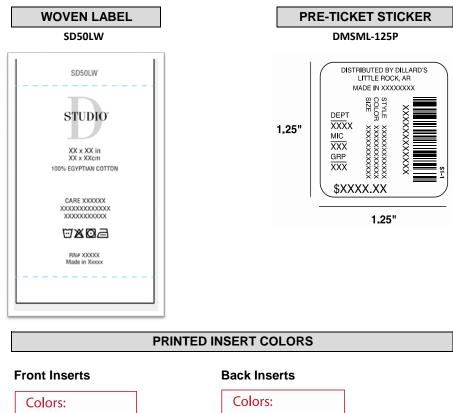

# Studio D

All Artwork Is For Reference Only

MATTE FINISH

MATTE FINISH

## PAPER WEIGHT FOR PRINTED INSERTS

Paper weight: 18PTC1S: 280gsm

## VINYL BAG: TWILL FABRIC, ZIPPER AND POM PULL COLOR