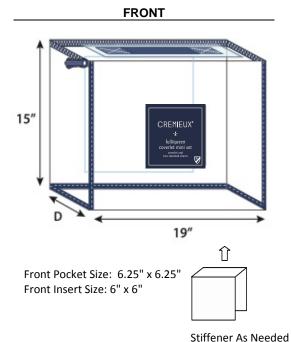

# QUILTS, QUILT SETS, COVERLETS, COVERLET SETS, BEDSPREADS 19" x 15"

Back Pocket Size: 12.25" x 12.25" Back Insert size: 12" x 12"

#### Preticket Sticker

Lower right-hand corner on outside of vinyl bag
Price reads horizontally

| BAG CODE #    | DL-NAV-19x15                                                                                                                                                                                                                                                                                                                |
|---------------|-----------------------------------------------------------------------------------------------------------------------------------------------------------------------------------------------------------------------------------------------------------------------------------------------------------------------------|
| SIZE          | 19" x 15" x Gusset, Thread to Thread                                                                                                                                                                                                                                                                                        |
| POCKETS       | FRONT (non-zipper side): 6.25" x 6.25" centered                                                                                                                                                                                                                                                                             |
|               | 4.375" From Bottom; 6.375" From Right Side; Center<br>3.2 Gauge Non-Phthalate PVC                                                                                                                                                                                                                                           |
|               | BACK (zipper side) : 12.25" x 12.25" centered                                                                                                                                                                                                                                                                               |
|               | 0.875" From Bottom; 3.375" From Right Side; Center<br>3.2 Gauge Non-Phthalate PVC                                                                                                                                                                                                                                           |
| INSERT SIZES  | FRONT: 6" x 6"                                                                                                                                                                                                                                                                                                              |
|               | BACK: 12" x 12"                                                                                                                                                                                                                                                                                                             |
| BODY          | All Panels: 6.0 Gauge Non-Phthalate PVC                                                                                                                                                                                                                                                                                     |
| TRIM          | 2 Panel Construction<br>Trim: Cotton Twill Fabric; NAVY BLUE (PMS #19-3815 TCX)                                                                                                                                                                                                                                             |
| THREAD        | On Trim: 40/2 Polyester Thread, NAVY BLUE (PMS #19-3815 TCX)                                                                                                                                                                                                                                                                |
| ZIPPER        | #5 Filament Zipper (PMS #19-3815 TCX) NAVY BLUE; On top panel with PVC strips added for color protection.                                                                                                                                                                                                                   |
| SLIDER / PULL | 1 Piece #5 Slider With POM Pull; NAVY BLUE (PMS #19-3815 TCX)                                                                                                                                                                                                                                                               |
| HANDLE        | Top Panel:1 Piece cotton twill fabric NAVY BLUE (PMS #19-3815 TCX) Strap Handle; 12" x 2"; Center of top panel;<br>Double layer twill cotton with 8G clear PVC inside, go through die cut holes (with heat seal seams) on top, sewn with<br>"X" stitches under top panel, have PVC reinforcement under center of top panel. |
| GUSSET        | Vendor determines gusset size                                                                                                                                                                                                                                                                                               |