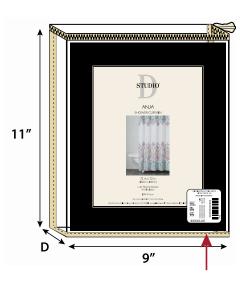

# SHOWER CURTAINS 9" x 11"

BACK

No Back Pocket Back Insert Size: 8.5" x 10"

## Preticket Sticker

Lower right-hand corner on outside of vinyl bag
Price reads horizontally

**Stiffener Required** 

| BAG CODE #    | DL-NAT-9x11                                                                       |
|---------------|-----------------------------------------------------------------------------------|
| SIZE          | 9" x 11" x Gusset, Thread to Thread                                               |
| POCKET(S)     | FRONT (non-zipper side): 4.25" x 4.25" centered                                   |
|               | 3.375" From Bottom; 2.375" From Right Side; Center<br>3.2 Gauge Non-Phthalate PVC |
|               | BACK (zipper side) No Pocket                                                      |
| INSERT SIZES  | FRONT: 4" x 4"                                                                    |
|               | BACK: 8.5" X 10"                                                                  |
| BODY          | All Panels: 6.0 Gauge Non-Phthalate PVC                                           |
| TRIM          | 2 Panel Construction<br>Trim: Cotton Twill Fabric; NATURAL (PMS #12-0703 TCX)     |
| THREAD        | On Trim: 40/2 Polyester Thread, NATURAL (PMS #12-0703 TCX)                        |
| ZIPPER        | 3# Filament Zipper (PMS #12-0703 TCX) NATURAL; On Top Panel                       |
| SLIDER / PULL | 1 Piece #3 Slider With POM Pull; NATURAL (PMS #12-0703 TCX)                       |
| GUSSET        | Vendor determines gusset size                                                     |