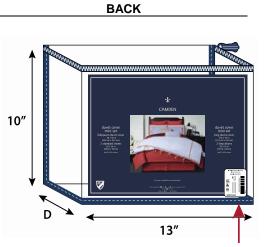

# DUVETS, DUVET SETS 13" x 10"

### FRONT

Front Pocket Size: 4.25" x 4.25" Front Insert Size: 4" x 4"

**Stiffener Requirec** 

10"

BACK

No Back Pocket Back Insert size: 12" x 9"

#### Preticket Sticker

- Lower right-hand corner on outside of vinyl bag
- Price reads horizontally

| BAG CODE #    | DL-NAT-13x10                                                                      |  |
|---------------|-----------------------------------------------------------------------------------|--|
| SIZE          | 13" x 10" x Gusset, Thread to Thread                                              |  |
| POCKET(S)     | FRONT (non-zipper side): 4.25" x 4.25" centered                                   |  |
|               | 2.875" From Bottom; 4.375" From Right Side; Center<br>3.2 Gauge Non-Phthalate PVC |  |
|               | BACK (zipper side) No Pocket                                                      |  |
| INSERT SIZES  | FRONT: 4" x 4"                                                                    |  |
|               | BACK: 12" x 9"                                                                    |  |
| BODY          | All Panels: 6.0 Gauge Non-Phthalate PVC                                           |  |
| TRIM          | 2 Panel Construction<br>Trim: Cotton Twill Fabric; NATURAL (PMS #12-0703 TCX)     |  |
| THREAD        | On Trim: 40/2 Polyester Thread, NATURAL (PMS #12-0703 TCX)                        |  |
| ZIPPER        | 3# Filament Zipper (PMS #12-0703 TCX) NATURAL; On Top Panel                       |  |
| SLIDER / PULL | 1 Piece #3 Slider With POM Pull; NATURAL (PMS #12-0703 TCX)                       |  |
| GUSSET        | Vendor determines gusset size                                                     |  |