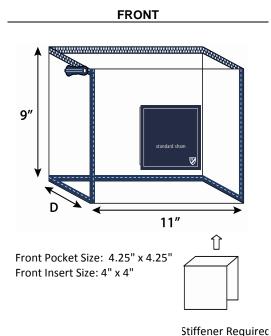

# SHAMS, BED SKIRTS, DRAPES, VALANCES 11" x 9"

**Stiffener Requirec** 

No Back Pocket Back Insert size: 10.5" x 8"

Preticket Sticker

• Lower right-hand corner on outside of vinyl bag

|   | Price | reads | horizo | ntall | v   |
|---|-------|-------|--------|-------|-----|
| • | Price | reaus | nonzo  | ntair | y . |

| BAG CODE #    | DL-NAT-11x9                                                                       |
|---------------|-----------------------------------------------------------------------------------|
| SIZE:         | 11" x 9" x Gusset, Thread to Thread                                               |
| POCKET(S)     | FRONT (non-zipper side): 4.25" x 4.25" centered                                   |
|               | 2.375" From Bottom; 3.375" From Right Side; Center<br>3.2 Gauge Non-Phthalate PVC |
|               | BACK (zipper side) No Pocket                                                      |
| INSERT SIZES  | FRONT: 4" x 4"                                                                    |
|               | BACK: 10.5" x 8"                                                                  |
| BODY          | All Panels: 6.0 Gauge Non-Phthalate PVC                                           |
| TRIM          | 2 Panel Construction<br>Trim: Cotton Twill Fabric; NATURAL (PMS #12-0703 TCX)     |
| THREAD        | On Trim: 40/2 Polyester Thread, NATURAL (PMS #12-0703 TCX)                        |
| ZIPPER        | 3# Filament Zipper (PMS #12-0703 TCX) NATURAL; On Top Panel                       |
| SLIDER / PULL | 1 Piece #3 Slider With POM Pull; NATURAL (PMS #12-0703 TCX)                       |
| GUSSET        | Vendor determines gusset size                                                     |