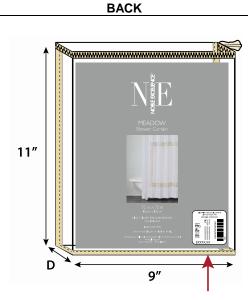

# Dillard's shower curtain packaging specs

# SHOWER CURTAINS 9" x 11"

BACK

No Back Pocket Back Insert Size: 8.5" x 10"

## Preticket Sticker

Lower right-hand corner on outside of vinyl bag
Price reads horizontally

**Stiffener Required** 

| BAG CODE #    | DL-NAT-9x11                                                                       |
|---------------|-----------------------------------------------------------------------------------|
| SIZE          | 9" x 11" x Gusset, Thread to Thread                                               |
| POCKET(S)     | FRONT (non-zipper side): 4.25" x 4.25" centered                                   |
|               | 3.375" From Bottom; 2.375" From Right Side; Center<br>3.2 Gauge Non-Phthalate PVC |
|               | BACK (zipper side) No Pocket                                                      |
| INSERT SIZES  | FRONT: 4" x 4"                                                                    |
|               | BACK: 8.5" X 10"                                                                  |
| BODY          | All Panels: 6.0 Gauge Non-Phthalate PVC                                           |
| TRIM          | 2 Panel Construction<br>Trim: Cotton Twill Fabric; NATURAL (PMS #12-0703 TCX)     |
| THREAD        | On Trim: 40/2 Polyester Thread, NATURAL (PMS #12-0703 TCX)                        |
| ZIPPER        | 3# Filament Zipper (PMS #12-0703 TCX) NATURAL; On Top Panel                       |
| SLIDER / PULL | 1 Piece #3 Slider With POM Pull; NATURAL (PMS #12-0703 TCX)                       |
| GUSSET        | Vendor determines gusset size                                                     |