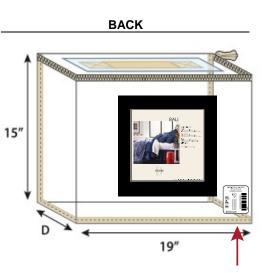

# QUILTS, QUILT SETS, COVERLETS, COVERLET SETS, BEDSPREADS 19" x 15"

Back Pocket Size: 12.25" x 12.25" Back Insert size: 12" x 12"

#### Preticket Sticker

• Lower right-hand corner on outside of vinyl bag

• Price reads horizontally

Stiffener As Needed

| BAG CODE #    | DL-NAT-19x15                                                                                                                                                                                                                                                                                                              |  |
|---------------|---------------------------------------------------------------------------------------------------------------------------------------------------------------------------------------------------------------------------------------------------------------------------------------------------------------------------|--|
| SIZE          | 19" x 15" x Gusset, Thread to Thread                                                                                                                                                                                                                                                                                      |  |
| POCKETS       | FRONT (non-zipper side): 6.25" x 6.25" centered                                                                                                                                                                                                                                                                           |  |
|               | 4.375" From Bottom; 6.375" From Right Side; Center<br>3.2 Gauge Non-Phthalate PVC                                                                                                                                                                                                                                         |  |
|               | BACK (zipper side) : 12.25" x 12.25" centered                                                                                                                                                                                                                                                                             |  |
|               | 0.875" From Bottom; 3.375" From Right Side; Center<br>3.2 Gauge Non-Phthalate PVC                                                                                                                                                                                                                                         |  |
| INSERT SIZES  | FRONT: 6" x 6"                                                                                                                                                                                                                                                                                                            |  |
|               | BACK: 12" x 12"                                                                                                                                                                                                                                                                                                           |  |
| BODY          | All Panels: 6.0 Gauge Non-Phthalate PVC                                                                                                                                                                                                                                                                                   |  |
| TRIM          | 2 Panel Construction<br>Trim: Cotton Twill Fabric; NATURAL (PMS #12-0703 TCX)                                                                                                                                                                                                                                             |  |
| THREAD        | On Trim: 40/2 Polyester Thread, NATURAL (PMS #12-0703 TCX)                                                                                                                                                                                                                                                                |  |
| ZIPPER        | #5 Filament Zipper (PMS #12-0703 TCX) NATURAL; On top panel                                                                                                                                                                                                                                                               |  |
| SLIDER / PULL | 1 Piece #5 Slider With POM Pull; NATURAL (PMS #12-0703 TCX)                                                                                                                                                                                                                                                               |  |
| HANDLE        | Top Panel:1 Piece cotton twill fabric NATURAL (PMS #12-0703 TCX) Strap Handle; 12" x 2"; Center of top panel;<br>Double layer twill cotton with 8G clear PVC inside, go through die cut holes (with heat seal seams) on top, sewn with<br>"X" stitches under top panel, have PVC reinforcement under center of top panel. |  |
| GUSSET        | Vendor determines gusset size                                                                                                                                                                                                                                                                                             |  |