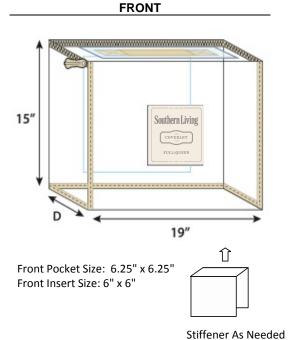

# QUILTS, QUILT SETS, COVERLETS, COVERLET SETS, BEDSPREADS 19" x 15"

Back Pocket Size: 12.25" x 12.25" Back Insert size: 12" x 12"

### Preticket Sticker

• Lower right-hand corner on outside of vinyl bag

Price reads horizontally

| BAG CODE #    | DL-NAT-19x15                                                                                                                                                                                                                                                                                                              |  |
|---------------|---------------------------------------------------------------------------------------------------------------------------------------------------------------------------------------------------------------------------------------------------------------------------------------------------------------------------|--|
| SIZE          | 19" x 15" x Gusset, Thread to Thread                                                                                                                                                                                                                                                                                      |  |
| POCKETS       | FRONT (non-zipper side): 6.25" x 6.25" centered                                                                                                                                                                                                                                                                           |  |
|               | 4.375" From Bottom; 6.375" From Right Side; Center<br>3.2 Gauge Non-Phthalate PVC                                                                                                                                                                                                                                         |  |
|               | BACK (zipper side) : 12.25" x 12.25" centered                                                                                                                                                                                                                                                                             |  |
|               | 0.875" From Bottom; 3.375" From Right Side; Center<br>3.2 Gauge Non-Phthalate PVC                                                                                                                                                                                                                                         |  |
| INSERT SIZES  | FRONT: 6" x 6"                                                                                                                                                                                                                                                                                                            |  |
|               | BACK: 12" x 12"                                                                                                                                                                                                                                                                                                           |  |
| BODY          | All Panels: 6.0 Gauge Non-Phthalate PVC                                                                                                                                                                                                                                                                                   |  |
| TRIM          | 2 Panel Construction<br>Trim: Cotton Twill Fabric; NATURAL (PMS #12-0703 TCX)                                                                                                                                                                                                                                             |  |
| THREAD        | On Trim: 40/2 Polyester Thread, NATURAL (PMS #12-0703 TCX)                                                                                                                                                                                                                                                                |  |
| ZIPPER        | #5 Filament Zipper (PMS #12-0703 TCX) NATURAL; On top panel                                                                                                                                                                                                                                                               |  |
| SLIDER / PULL | 1 Piece #5 Slider With POM Pull; NATURAL (PMS #12-0703 TCX)                                                                                                                                                                                                                                                               |  |
| HANDLE        | Top Panel:1 Piece cotton twill fabric NATURAL (PMS #12-0703 TCX) Strap Handle; 12" x 2"; Center of top panel;<br>Double layer twill cotton with 8G clear PVC inside, go through die cut holes (with heat seal seams) on top, sewn with<br>"X" stitches under top panel, have PVC reinforcement under center of top panel. |  |
| GUSSET        | Vendor determines gusset size                                                                                                                                                                                                                                                                                             |  |