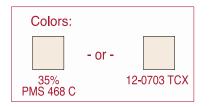

x Gusset, Thread to Thread POCKET(S) FRONT (non-zipper side): 4.25" x 4.25" centered 2.375" From Bottom; 3.375" From Right Side; Center 3.2 Gauge Non-Phthalate PVC BACK (zipper side) No Pocket **INSERT SIZES** FRONT: 4" x 4" BACK: 10.5" x 8" BODY All Panels: 6.0 Gauge Non-Phthalate PVC 2 Panel Construction TRIM Trim: Cotton Twill Fabric; NAVY BLUE (PMS #19-3815 TCX) THREAD On Trim: 40/2 Polyester Thread, NAVY BLUE (PMS #19-3815 TCX) ZIPPER 3# Filament Zipper (PMS #19-3815 TCX) NAVY BLUE; On top panel with PVC strips added for color protection SLIDER / PULL 1 Piece #3 Slider With POM Pull; NAVY BLUE (PMS #19-3815 TCX) GUSSET Vendor determines gusset size

# SHEET PACKAGING SPECS

# Noble Excellence

All Artwork Is For Reference Only



## VINYL BAG: TWILL FABRIC, ZIPPER AND POM PULL COLOR



# SHEET PACKAGING SPECS

## SHEET SETS 11" x 9"

### FRONT

Stiffener Required



No Back Pocket Back Insert Size: 10.5" x 8" Preticket Sticker Lower right-hand corner on outside of vinyl bag Price reads horizontally

| BAG CODE #    | DL-NAT-11x9                                                                       |
|---------------|-----------------------------------------------------------------------------------|
| SIZE          | 11" x 9" x Gusset, Thread to Thread                                               |
| POCKET(S)     | FRONT (non-zipper side): 4.25" x 4.25" centered                                   |
|               | 2.375" From Bottom; 3.375" From Right Side; Center<br>3.2 Gauge Non-Phthalate PVC |
|               | BACK (zipper side) No Pocket