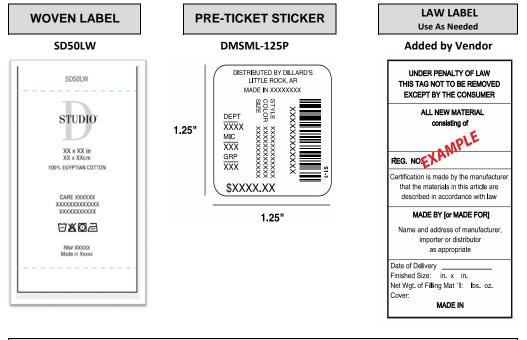

# Studio D

All Artwork Is For Reference Only

MATTE FINISH

MATTE FINISH

## PAPER WEIGHT FOR PRINTED INSERTS

Paper weight: 18PTC1S: 280gsm

## VINYL BAG: TWILL FABRIC, ZIPPER AND POM PULL COLOR