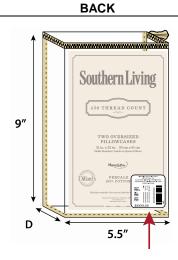

# PILLOWCASES 5.5" x 9"

## FRONT

Stiffener Required

No Back Pocket Back Insert Size: 5.25" x 8.25" • Lower right-hand corner

#### Preticket Sticker

on outside of vinyl bag • Price reads horizontally

## **BAG AND INSERT SPECS**

| BAG CODE #    | DL-NAT-5.5x9                                                                      |
|---------------|-----------------------------------------------------------------------------------|
| SIZE          | 5.5" x 9" x Gusset, Thread to Thread                                              |
| POCKET(S)     | FRONT (non-zipper side): 3.25" x 3.25" centered                                   |
|               | 2.875" From Bottom; 1.125" From Right Side; Center<br>3.2 Gauge Non-Phthalate PVC |
|               | BACK (zipper side) No Pocket                                                      |
| INSERT SIZES  | FRONT: 3" x 3"                                                                    |
|               | BACK: 5.25" x 8.25"                                                               |
| BODY          | All Panels: 6.0 Gauge Non-Phthalate PVC                                           |
| TRIM          | 2 Panel Construction<br>Trim: Cotton Twill Fabric; NATURAL (PMS #12-0703 TCX)     |
| THREAD        | On Trim: 40/2 Polyester Thread, NATURAL (PMS #12-0703 TCX)                        |
| ZIPPER        | 3# Filament Zipper (PMS #12-0703 TCX) NATURAL; On Top Panel                       |
| SLIDER / PULL | 1 Piece #3 Slider With POM Pull; NATURAL (PMS #12-0703 TCX)                       |
| GUSSET        | Vendor determines gusset size                                                     |