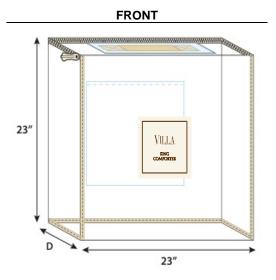

## COMFORTERS, COMFORTER SETS 23" x 23"

Front Pocket Size: 6.25" x 6.25" Front Insert Size: 6" x 6" BACK

Back Pocket Size: 14.25" x 14.25" Back Insert Size: 14" x 14"

### Preticket Sticker

Lower right-hand corner on outside of vinyl bag
Price reads horizontally

| BAG CODE #    | DL-NAT-23x23                                                                                                                                                                                                                                                                                                                                                         |  |
|---------------|----------------------------------------------------------------------------------------------------------------------------------------------------------------------------------------------------------------------------------------------------------------------------------------------------------------------------------------------------------------------|--|
| SIZE          | 23" x 23" x Gusset, Thread to Thread                                                                                                                                                                                                                                                                                                                                 |  |
| POCKETS       | FRONT (non-zipper side): 6.25" x 6.25" centered                                                                                                                                                                                                                                                                                                                      |  |
|               | 8.375" From Bottom; 8.375" From Right Side; Center<br>3.2 Gauge Non-Phthalate PVC                                                                                                                                                                                                                                                                                    |  |
|               | BACK (zipper side) : 14.25" x 14.25" centered                                                                                                                                                                                                                                                                                                                        |  |
|               | 3.875" From Bottom; 4.375" From Right Side; Center<br>3.2 Gauge Non-Phthalate PVC                                                                                                                                                                                                                                                                                    |  |
| INSERT SIZES  | FRONT: 6" x 6"                                                                                                                                                                                                                                                                                                                                                       |  |
|               | BACK: 14" x 14"                                                                                                                                                                                                                                                                                                                                                      |  |
| BODY          | All Panels: 6.0 Gauge Non-Phthalate PVC                                                                                                                                                                                                                                                                                                                              |  |
| TRIM          | 2 Panel Construction<br>Trim: Cotton Twill Fabric; NATURAL (PMS #12-0703 TCX)                                                                                                                                                                                                                                                                                        |  |
| THREAD        | On Trim: 40/2 Polyester Thread, NATURAL (PMS #12-0703 TCX)                                                                                                                                                                                                                                                                                                           |  |
| ZIPPER        | 5# Filament Zipper (PMS #12-0703 TCX) NATURAL; On Top Panel                                                                                                                                                                                                                                                                                                          |  |
| SLIDER / PULL | 1 Piece #5 Slider With POM Pull; NATURAL (PMS #12-0703 TCX)                                                                                                                                                                                                                                                                                                          |  |
| HANDLE        | Top Panel:1 Piece cotton twill fabric NATURAL (PMS #12-0703 TCX) Strap Handle; 12" x 2"; Center of top panel;<br>Double layer twill cotton with 8G clear PVC inside, go through die cut holes (with heat seal seams) on top, sewn with<br>"X" stitches under top panel, have PVC reinforcement under center of top panel. Heat seal all around reinforcement<br>PVC. |  |
| GUSSET        | Vendor determines gusset size                                                                                                                                                                                                                                                                                                                                        |  |