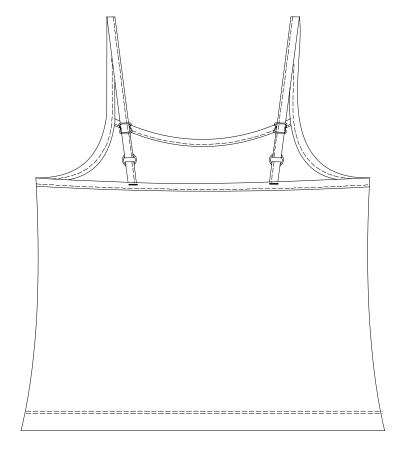

**SKETCH SHEET- FRONT** 

DIVISION: SLEEPWEAR

Brand : Description : CAMI -NANCY

Season: F041 Style: 2CSKI00NNB

Coordinator: LANAGAN Product Tech: SLEEPWEAR

SKETCH SHEET- BACK

DIVISION: SLEEPWEAR

Brand : Description : CAMI -NANCY

Season: F041 Style: 2CSKI00NNB

Coordinator: LANAGAN Product Tech: SLEEPWEAR