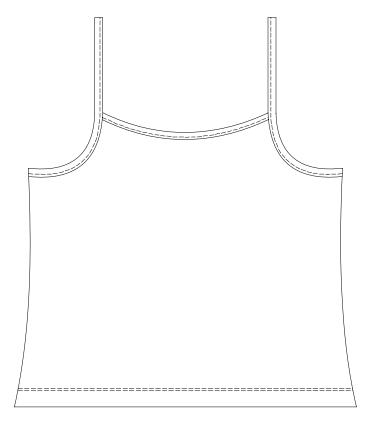

**SKETCH SHEET- FRONT** 

DIVISION: SLEEPWEAR

Brand : Description : CAMI -NANCY

Season: F041 Style: 2CSKI00NNB

Coordinator: LANAGAN Product Tech: SLEEPWEAR

SKETCH SHEET- BACK

DIVISION: SLEEPWEAR

Brand : Description : CAMI -NANCY