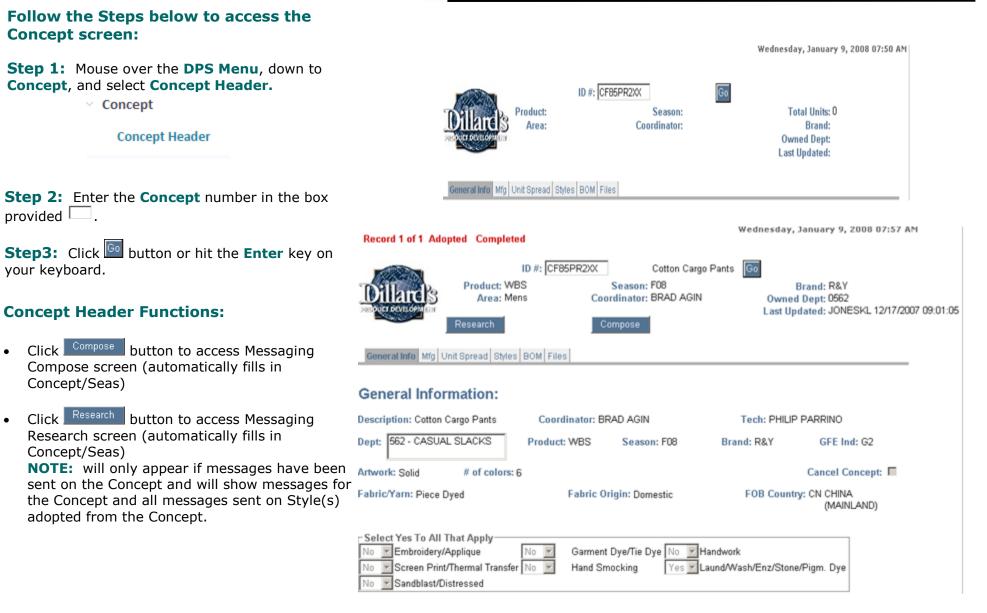

The Concept screen is where Dillard's enters information regarding a Style or group of Styles at a Concept level early in the development process for Sourcing and communication purposes. The screen is broken into a header section that contains constant information and tabs that display specific information for the different aspects of the Concept. This screen can be accessed directly from the DPS Menu and by using links throughout the system (Task List, Query List, & Message Body). Links to the Messaging system are available from the Concept header.

### The below fields are displayed on the General Information tab:

- Description General description entered by the PD Coordinator
- Coordinator name of Brand Manager or Product Coordinator
- Tech PD Technician designated for development
- **Dept** Dillard's Department number(s)
- **Product** Internal Dillard's code that defines product for technician.
- Season Three digit season code (S Spring, F Fall, & last 2 digits of the year)
- Brand Internal Dillard's planning code
- GFE Ind Internal Dillard's code that determines technical process and timing template used for Style(s) adopted from the Concept.
- Artwork Solid or Fancy (used in Dillard's production planning)
- # of colors shown if Artwork type is Solid, number of colorways planned for Styles on the Concept
- # of patterns shown if Artwork type is Fancy, number of colorway patterns planned for Styles on Concept
- **Type** shown if Artwork type is Fancy, Type of artwork (used in Dillard's production planning)
- Cancel Concept Indicates Concept has been cancelled if checked M
- Fabric/Yarn, Fabric Origin, FOB Coutry Internal Dillard's codes that help determine product lead time for Style events.
- Select Yes To All That Apply Size Internal Dillard's codes that help determine product lead time for Style events and generates Send Tasks at the Style level for design submittals (except for Styles with GFE Ind of G4 or G7).

| General Info Mfg Unit Spread Styles BOM Fil                                                                                                                                                                                                                                                                                                                                                                                                                                                                                                                                                                                                                                                                                                                                                                                                                                                                                                                                                                                                                                                                                                                                                                                                                                                                                                                                                                                                                                                                                                                  | es                                   |                                                       |              |
|--------------------------------------------------------------------------------------------------------------------------------------------------------------------------------------------------------------------------------------------------------------------------------------------------------------------------------------------------------------------------------------------------------------------------------------------------------------------------------------------------------------------------------------------------------------------------------------------------------------------------------------------------------------------------------------------------------------------------------------------------------------------------------------------------------------------------------------------------------------------------------------------------------------------------------------------------------------------------------------------------------------------------------------------------------------------------------------------------------------------------------------------------------------------------------------------------------------------------------------------------------------------------------------------------------------------------------------------------------------------------------------------------------------------------------------------------------------------------------------------------------------------------------------------------------------|--------------------------------------|-------------------------------------------------------|--------------|
| General Information:                                                                                                                                                                                                                                                                                                                                                                                                                                                                                                                                                                                                                                                                                                                                                                                                                                                                                                                                                                                                                                                                                                                                                                                                                                                                                                                                                                                                                                                                                                                                         |                                      |                                                       |              |
| Description: Cotton Cargo Pants Coo                                                                                                                                                                                                                                                                                                                                                                                                                                                                                                                                                                                                                                                                                                                                                                                                                                                                                                                                                                                                                                                                                                                                                                                                                                                                                                                                                                                                                                                                                                                          | rdinator: BRAD AGIN                  | Tech: PHILIP PARRINO                                  |              |
| Dept: 562 - CASUAL SLACKS Produc                                                                                                                                                                                                                                                                                                                                                                                                                                                                                                                                                                                                                                                                                                                                                                                                                                                                                                                                                                                                                                                                                                                                                                                                                                                                                                                                                                                                                                                                                                                             | ct: WBS Season: F                    | 08 Brand: R&Y GFE In                                  | <b>d:</b> G2 |
| Artwork: Solid # of colors: 6                                                                                                                                                                                                                                                                                                                                                                                                                                                                                                                                                                                                                                                                                                                                                                                                                                                                                                                                                                                                                                                                                                                                                                                                                                                                                                                                                                                                                                                                                                                                |                                      | Cancel Co                                             | oncept: 🗖    |
| Fabric/Yarn: Piece Dyed                                                                                                                                                                                                                                                                                                                                                                                                                                                                                                                                                                                                                                                                                                                                                                                                                                                                                                                                                                                                                                                                                                                                                                                                                                                                                                                                                                                                                                                                                                                                      | Fabric Origin: Domesti               |                                                       | LAND)        |
| Select Yes To All That Apply         No       Embroidery/Applique       No       Image: Screen Print/Thermal Transfer       No       Image: Screen Print Print Print Print Print Print Print Print Print PrintPrint Print Print Print Print Print Print Prin | Garment Dye/Tie Dye<br>Hand Smocking | No 🔽 Handwork<br>Yes 🔽 Laund/Wash/Enz/Stone/Pigm. Dye |              |