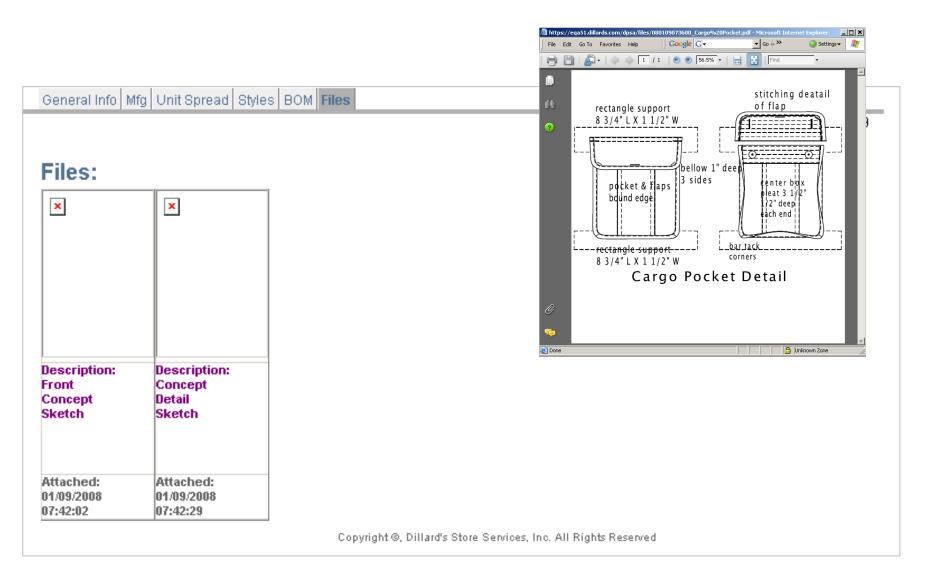

### The below fields are available on the Files tab:

- Image (if applicable) will show thumbnail image of file. Click box to acess file.
- Descriptoin (example- Concept Detail Sketch) link to the file attached.
- Attached Date and Time the file was attached