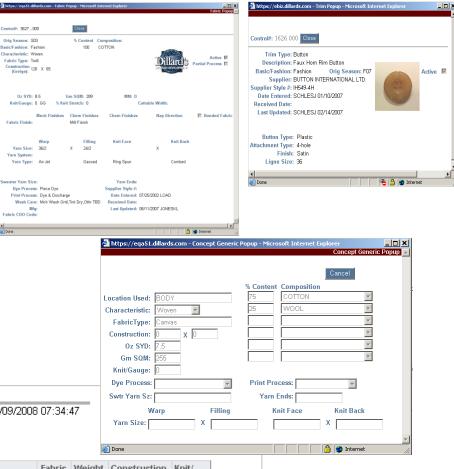

## The below fields are available on the BOM (Bill of Materials) tab:

- Fabric & Trim
  - **Control #** Dillard's Library number for Fabric or Trim.
  - Sort Order
  - Location Where Used entered by PD Designer for the Fabric or Trim in the box provided .
  - Type, Fiber Content, Composition, Fabric Weight OZ/GM, Const. (Greige), Knit/Gauge – displayed from Fabric detail.
  - **Type, Description/Style# -** Trim Type and Additional Description and Supplier Style # (if applicable)

### The below functions are available:

- Control # link (Example- 100089.000 & 46.000) click link to access complete fabric or trim detail pop-up (See examples displayed to the right.). To print, place cursor over the pop-up window, right click mouse button and use the print function provided by your internet browser.
- Generic Control # (99999.000) Fabric information set-up by PD Designer or PD Coordinator for development or sourcing purposes in place of Control #. Click the link to access pop-up with additional information (if applicable).

### Fabrics:

| Control # | Order | Location Where Used | Туре   | Characteristics | Fiber Content | Composition | Fabric<br>OZ |     | Construction<br>(Greige) | Knit/<br>Gauge |          |
|-----------|-------|---------------------|--------|-----------------|---------------|-------------|--------------|-----|--------------------------|----------------|----------|
| 3627.000  | 1     | BODY                | Twill  | Woven           | 100%          | COTTON      | 8.5          | 289 | 120 X 65                 |                |          |
| 99999.000 | 2     | BODY                | Canvas | Woven           | 75%/25%       | COTTON/WOOL | 7.5          | 255 |                          |                | *generic |

#### Trims:

|   | Control # | Order | Location Where Used | Туре   | Description/Style#                   |
|---|-----------|-------|---------------------|--------|--------------------------------------|
| Γ | 46.000    | 1     | WAISTBAND           | Button | Shank Button                         |
|   | 5.000     | 2     | FLY                 | Zipper | Plastic zipper-vision type ope/34534 |
| Γ | 15.000    | 3     | CARGO POCKET OPENI  | Zipper | Nylon Coil - w/ right slide          |